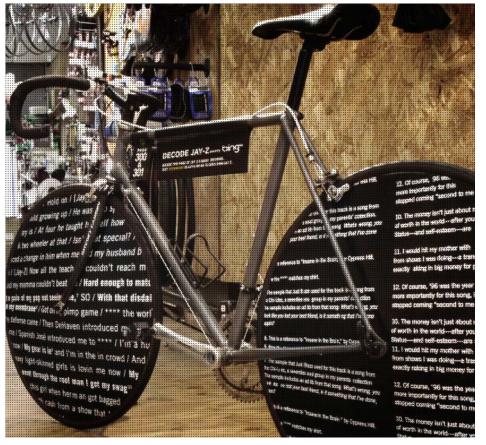

#### Decoded

Decoded is the title of Jay-Z's autobiography. In the run up to the release of the book, pages were printed onto billboards, jackets, bicycles and many more things to slowly inform people about Jay-Z's life.

#### Decoded

This may be a good thing to do with the release of the album as the project is all about broken conversations.

If the conversations were broken up like a puzzle piece and scattered across London.