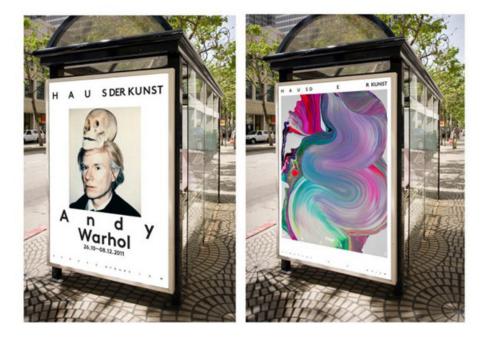

# HAUSDERK UNST

#### Haus der Kunst

The branding for Haus der Kunst includes broken up typography, with changing kerning within the logo, it expresses movement within the words.

On the actuation of the specing there will be a two day spectrum with any =0.2012. The first day of the emposition will be dedicated to the topics ration by Dange Danter. Tango, with addresses the resisted at andy of multi-tanges of smillister. The second day subscretes apparetion to tratodom by Winterdee in Confifer Hand der Kauss the forelogical Bases of Arr., 1977–1975, which addresses the Intervent Units of Lange der Ensert Art Intervention (Linserdon et Raue der Ensert Art Intervention) (Linserdon et Raue der Ensert Art Intervention) (Linserdon et Raue der Ensert Art Intervention) (Linserdon et Raue der Ensert Art Intervention (Linserdon et Raue der Ensert Art Intervention (Linserdon et Raue der Antervention (Linser der Lange der Lange der Ensert Art Intervention (Linser) (Linser der Lange der Ensert Art Intervention (Linser) (Linser) (Linser der Lange der Ensert Art Intervention (Linser) (Linser) (Linser der Lange der Ensert Art Intervention (Linser) (Linser) (Linser der Lange der Ensert Art Intervention (Linser) (Linser)