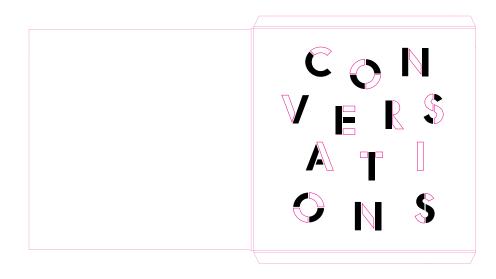

## Album Design

The album cover is die cut. It shows the whole word 'conversations' when the sleeve is inside, but when taken out the conversations are broken.

## CONVERSATIO

## NS ON S