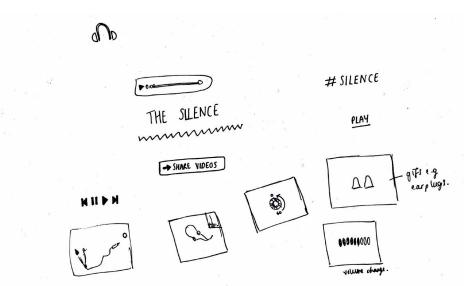

#### Website Design

The website is a single page website that uses the broken up typography of conversations down the webpage. As you scroll down you get to read the whole word.

The website begins by introducing the Conversations event and allows you to RSVP and get tickets for the gigs in London.

## Website Design

The website also tell you about the band and the album. You can download the album from iTunes and share with friends to gain more tracks.

## Website Design

With this event being associated with the Action on Hearing Loss charity, the website explains that a percentage of all donations will be put towards the charity to help fight against noise induced hearing loss.