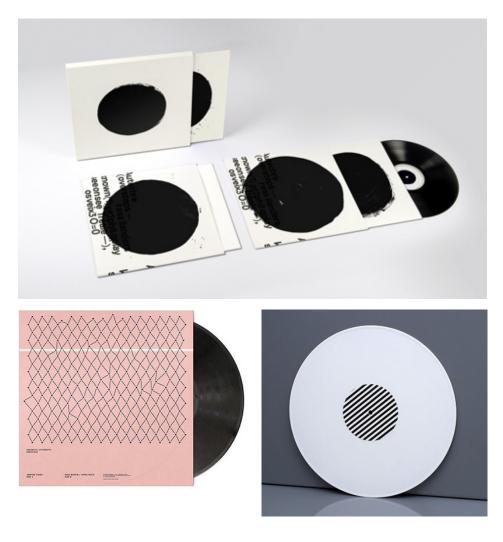

## Album Design

The album cover is die cut. It shows the whole word 'conversations' when the sleeve is inside, but when taken out the conversations are broken.

## **CONVERSATIONS**

ABCDEF GHIJKL MNOPQR STUVW XYZ

**Conversations Hearing Loss Campaign** Conversations are broken because of headphone use and with this in mind I have designed the typeface to be broken into parts. Artwork Programme Design