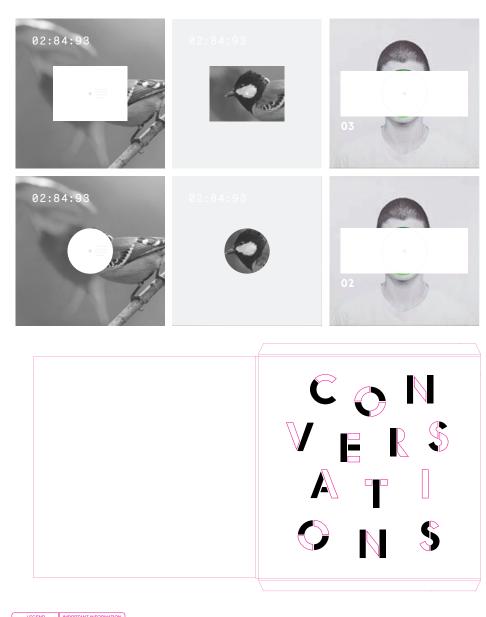

#### Website Design

The website is a single page website that uses the broken up typography of conversations down the webpage. As you scroll down you get to read the whole word.

The website begins by introducing the Conversations event and allows you to RSVP and get tickets for the gigs in London.

## Website Design

The website also tell you about the band and the album. You can download the album from iTunes and share with friends to gain more tracks.