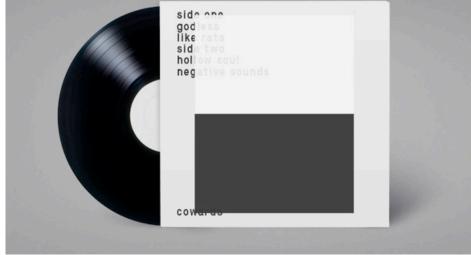

## Album Design

The album cover is die cut. It shows the whole word 'conversations' when the sleeve is inside, but when taken out the conversations are broken.