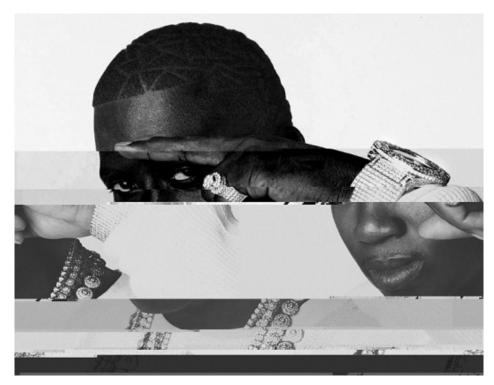

## Programme Design

The programmes for the gigs are folded in a way that show the full image of the band and once unfolded the image is broken. The broken image represents the gradual breaking of peoples' hearing as they continue to listen to loud music through headphones.