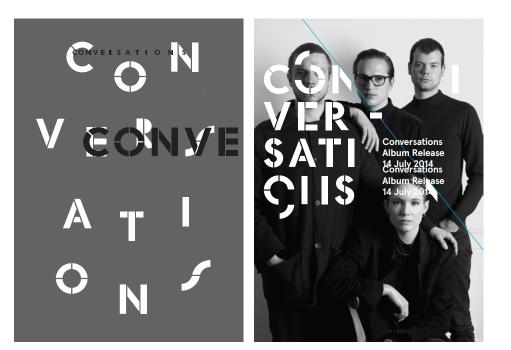

## Programme Design

The programmes for the gigs are folded in a way that show the full image of the band and once unfolded the image is broken. The broken image represents the gradual breaking of peoples' hearing as they continue to listen to loud music through headphones.