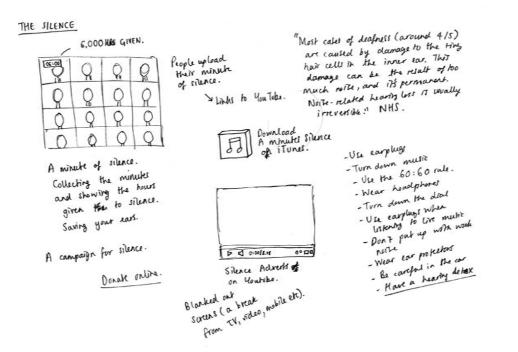

#### **Minutes Silence**

A minute of silence is associated with the loss of something or someone. By collecting minutes of silence it creates awareness for noise induced hearing loss.

#### Ideas Initial Thoughts

**Ideas** Initial Thoughts

schobled out in white.

Initial Thoughts Using music symbology and videos to make the design more interactive.

e cube that allows people to record their 1 minute of silence. Viblog online. Conneck to Social media.

Forever changing number of hours/mins collected.

Minutes Silence Uploading minutes of silence on Youtube which will link back to the website.

Minutes Silence Possibly using the silence break note in the branding of this project.

#### **Minutes Silence**

The website will take a minute to scroll down to the bottom meaning the user will have a minute of silence.