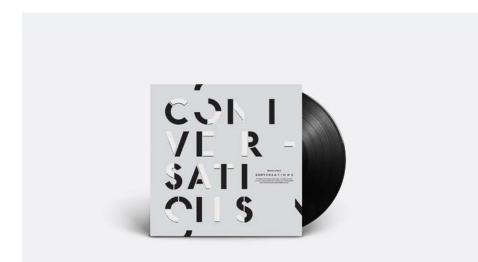

## Album Design

The album cover is die cut. It shows the whole word 'conversations' when the sleeve is inside, but when taken out the conversations are broken.

## **CONVERSATIONS**

ABCDEF GHIJKL MNOPQR STUVW XYZ

**Conversations Hearing Loss Campaign** Conversations are broken because of headphone use and with this in mind I have designed the typeface to be broken into parts. Artwork Programme Design