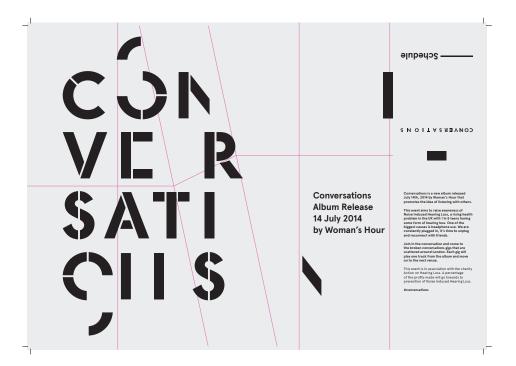

## Album Design

The album cover is die cut. It shows the whole word 'conversations' when the sleeve is inside, but when taken out the conversations are broken.

## **CONVERSATIONS**

ABCDEF GHIJKL MNOPQR STUVW XYZ

**Conversations Hearing Loss Campaign** Conversations are broken because of headphone use and with this in mind I have designed the typeface to be broken into parts. Artwork Programme Design