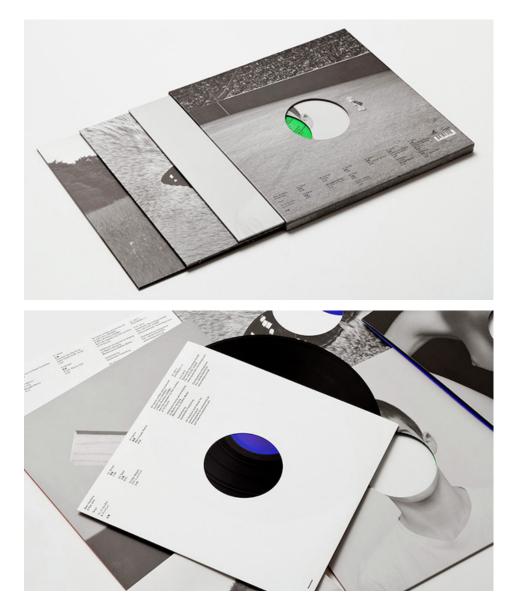

## Album Design

The album cover is die cut. It shows the whole word 'conversations' when the sleeve is inside, but when taken out the conversations are broken.