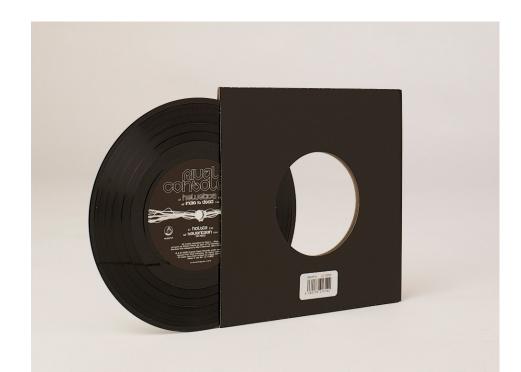

## Album Design

The album cover is die cut. It shows the whole word 'conversations' when the sleeve is inside, but when taken out the conversations are broken.