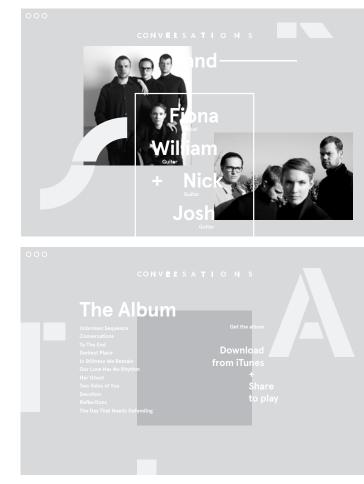

## Website Design

The website also tell you about the band and the album. You can download the album from iTunes and share with friends to gain more tracks.