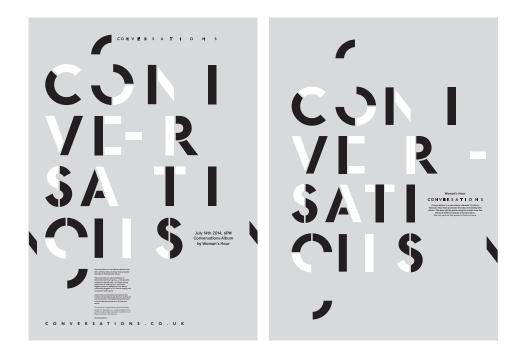

## Album Design

The album cover is die cut. It shows the whole word 'conversations' when the sleeve is inside, but when taken out the conversations are broken.

## **CONVERSATIONS**

ABCDEF GHIJKL MNOPQR STUVW XYZ

**Conversations Hearing Loss Campaign** Conversations are broken because of headphone use and with this in mind I have designed the typeface to be broken into parts. Artwork Programme Design