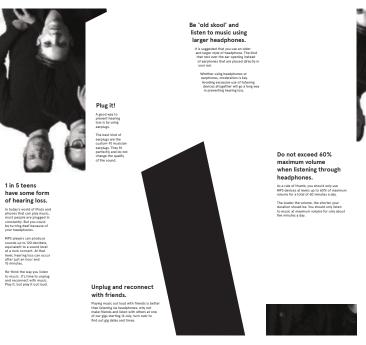

#### So, how loud is too loud?

"Most MP3 players today can produce sounds up to 120 decibels, equivalent to a sound level at a rock concert. At that level, hearing loss can occur after only about an hour and 15 minutes," warns Dr. Foy.

"I stress to my patients and the parents of my patients that if you can't hear anything going on around you when listening to headphones, the decibel level is too high," he says. Dr. Foy advises that people should not exceed 60% of maximum volume when listening through headphones. Duration of exposure to noise is also a major factor. How long is too long?

"As a rule of thumb, you should only use MP3 devices at levels up to 60% of maximum volume for a total of 60 minutes a Hearing Loss Facts and Figures

day," says Dr. Foy. "The louder the volume, the shorter your duration should be. At maximum volume, you should listen for only about five minutes a day."

#### How can I prevent hearing loss?

"First and foremost, follow the 60/60 rule in regards to percentage of maximum volume and duration of time," says Dr. Foy. Additionally, he suggests using older style, larger headphones that rest over the ear opening instead of earphones that are placed directly in your ear. "Whether using headphones or earphones, moderation is key," says Dr. Foy. "Avoiding excessive use of listening devices altogether will go a long way in preventing hearing loss." http://www.nlm.nih.gov/medlineplus/ency/ patientinstructions/000495.htm