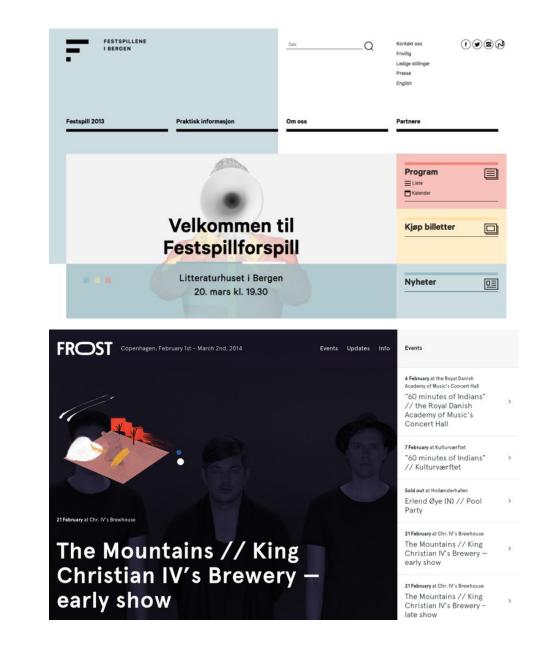

#### Website Design

The website is a single page website that uses the broken up typography of conversations down the webpage. As you scroll down you get to read the whole word.

The website begins by introducing the Conversations event and allows you to RSVP and get tickets for the gigs in London.

Website Design You can either get tickets for the album release gigs in London or stream them live on the website. Samantha Wilkinson Graphic Designer

\_

www.samanthawilkinson.co.uk hello@samanthawilkinson.co.uk +44 (0)79 3548 5979

## Website Design

The website also tell you about the band and the album. You can download the album from iTunes and share with friends to gain more tracks.

## Website Design

With this event being associated with the Action on Hearing Loss charity, the website explains that a percentage of all donations will be put towards the charity to help fight against noise induced hearing loss.