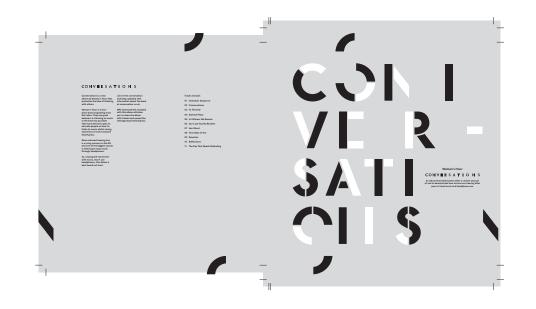

## Album Design

The album cover is die cut. It shows the whole word 'conversations' when the sleeve is inside, but when taken out the conversations are broken.

## **CONVERSATIONS**

ABCDEF GHIJKL MNOPQR STUVW XYZ

**Conversations Hearing Loss Campaign** Conversations are broken because of headphone use and with this in mind I have designed the typeface to be broken into parts. Artwork Programme Design