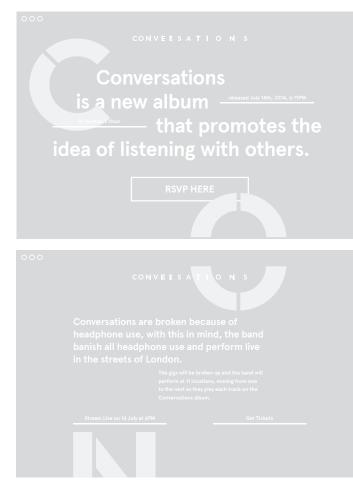

#### Website Design

The website is a single page website that uses the broken up typography of conversations down the webpage. As you scroll down you get to read the whole word.

The website begins by introducing the Conversations event and allows you to RSVP and get tickets for the gigs in London.

Website Design You can either get tickets for the album release gigs in London or stream them live on the website. Samantha Wilkinson Graphic Designer

\_

www.samanthawilkinson.co.uk hello@samanthawilkinson.co.uk +44 (0)79 3548 5979

## Website Design

The website also tell you about the band and the album. You can download the album from iTunes and share with friends to gain more tracks.