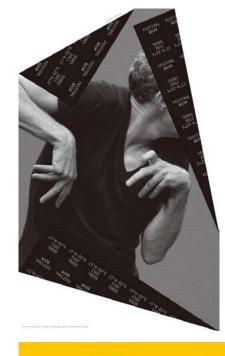

## Programme Design

The programmes for the gigs are folded in a way that show the full image of the band and once unfolded the image is broken. The broken image represents the gradual breaking of peoples' hearing as they continue to listen to loud music through headphones.