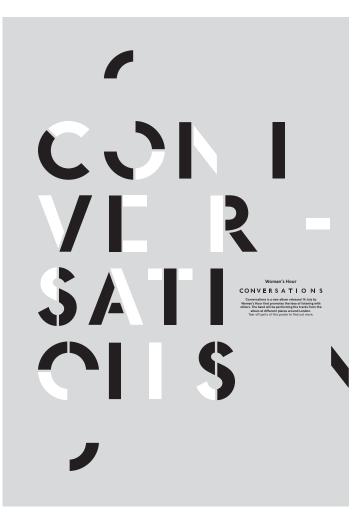

## Album Design

The album cover is die cut. It shows the whole word 'conversations' when the sleeve is inside, but when taken out the conversations are broken.

## **CONVERSATIONS**

ABCDEF GHIJKL MNOPQR STUVW XYZ

**Conversations Hearing Loss Campaign** Conversations are broken because of headphone use and with this in mind I have designed the typeface to be broken into parts. Artwork Programme Design