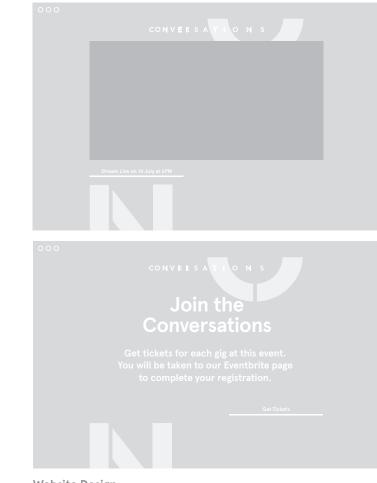

#### Website Design

The website is a single page website that uses the broken up typography of conversations down the webpage. As you scroll down you get to read the whole word.

The website begins by introducing the Conversations event and allows you to RSVP and get tickets for the gigs in London.

Website Design You can either get tickets for the album release gigs in London or stream them live on the website. Samantha Wilkinson Graphic Designer

\_

www.samanthawilkinson.co.uk hello@samanthawilkinson.co.uk +44 (0)79 3548 5979

## Website Design

The website also tell you about the band and the album. You can download the album from iTunes and share with friends to gain more tracks.