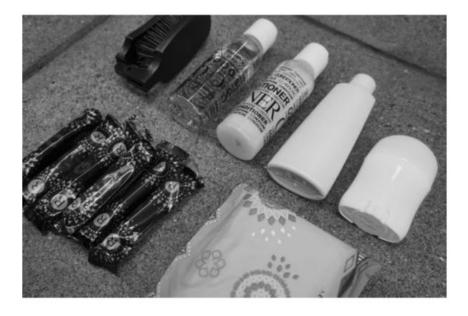

y Age: 22 Major: Media production Length: 5 months

"My skin is allergic because I am not adapted to the climate in UK. I need to take medicine and drink lots of water everyday. The lipstick must be the most important thing for me cause it