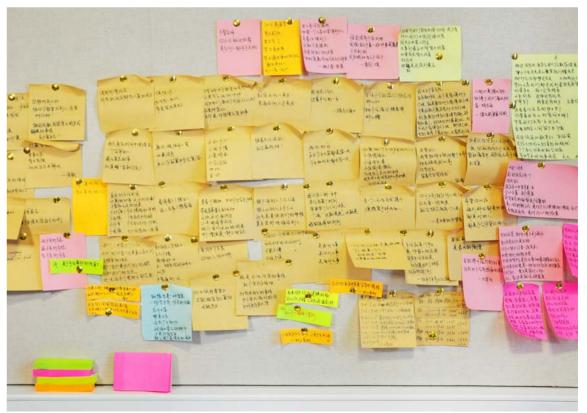

#### THE INSIGHT

We created an interactive typographic installation which seeks to engage a wider audience in the discussion. We asked members of the public to write down their fondest and most valued memories on Post-it notes and to reflect on what it might be like if those memories were taken away.

We chose the medium of note taking as it represents a ubiquitous means of everyday remembrance of tasks and memories. Participants would place their memories on the wall where they could be shared and appreciated by everyone.

On this blank canvas we noted the emergence of structure, built by users in their organic engagement with the surface. We used

#### THE DIGITAL REALM

In all, we had 1,500 participants in 24 hours, many of which posted our progress on their social media accounts. These interactions evoked a greater inderstanding and helped to inspire acknowledgement of the dementia community as a part of society.