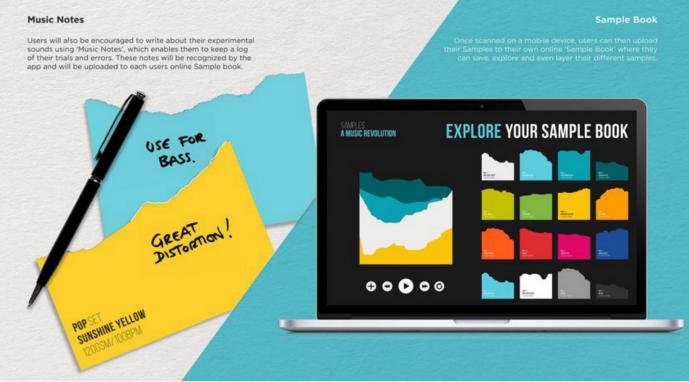

#### Mailer

Music artists and Sony customers will receive a 'Samples' mailer which must be torn to be opened.

The mailer is made up of a range of carefully selected 7x7 inch paper samples, showcasing the different properties, colours, weights and finishes of Arjowiggins papers. The artists and customers are then prompted to rip and tear the paper samples.