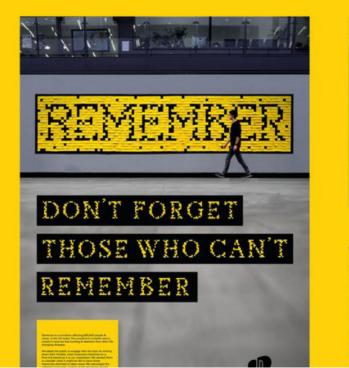

### THE POSTER

The poster included a photograph of our interactive touchpoint and promoted our campaign tagline "Don't forget those who can't remember" using our typeface.

Posters could be displayed as part of an initiative to raise awareness for causes supporting those with dementia and their loved ones.

The poster would be just one element of a wider campaign that aimed to give greater exposure within society, prompting people to become more mindful and engaged with the dementia community.