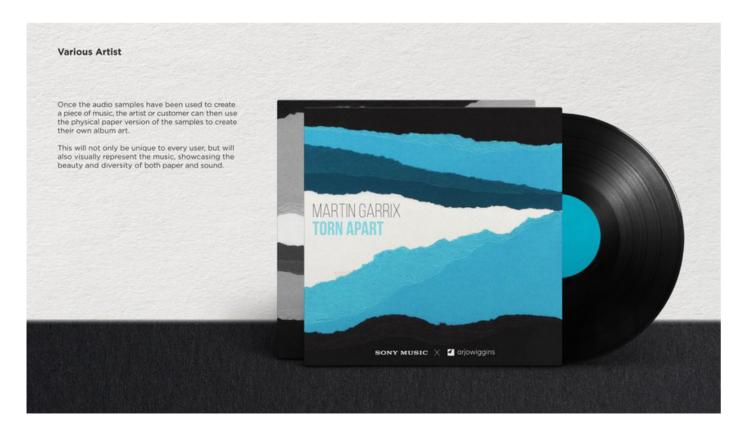

#### Mailer

Music artists and Sony customers will receive a 'Samples' mailer which must be torn to be opened.

The mailer is made up of a range of carefully selected 7x7 inch paper samples, showcasing the different properties, colours, weights and finishes of Arjowiggins papers. The artists and customers are then prompted to rip and tear the paper samples.