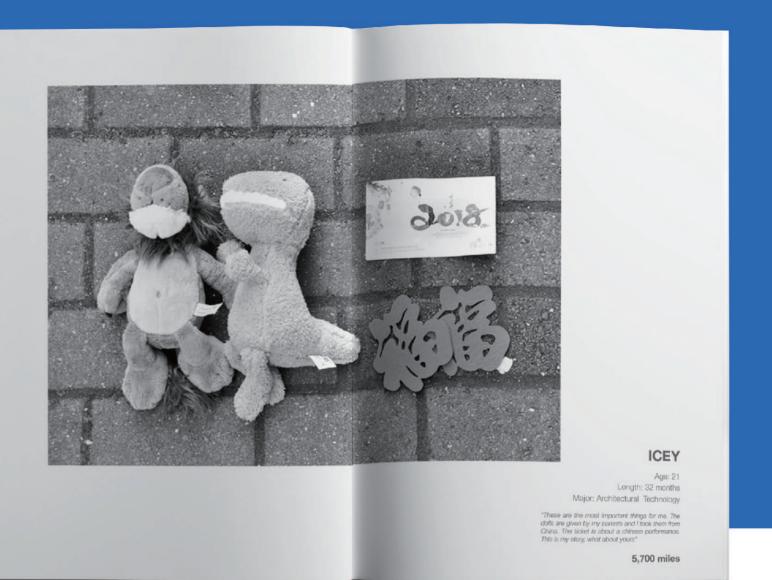

Stropbox Paper

Age: 22 Length: 14 months Major: Accounting and Financial Studies 5,974 miles

y Age: 21 Major: Media Production Length: 2 years

"These are the most important things for me. The dolls are given by my parents and I took them from China. The ticket is about a chinese