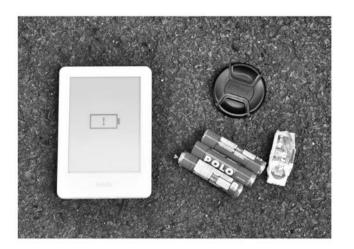

## ANGUS

y Age: 21 Major: Media production Length: 1 year

"Recently, I am working on my essay every day and night. Chewing gum can keep me awake. At dead of night, I always miss my parents when I feel

According to a recent survey about psychological problems from Yale University, 45% of Chinese students studying abroad expressed they have expereienced some psychological problems. This is increasing year on year.