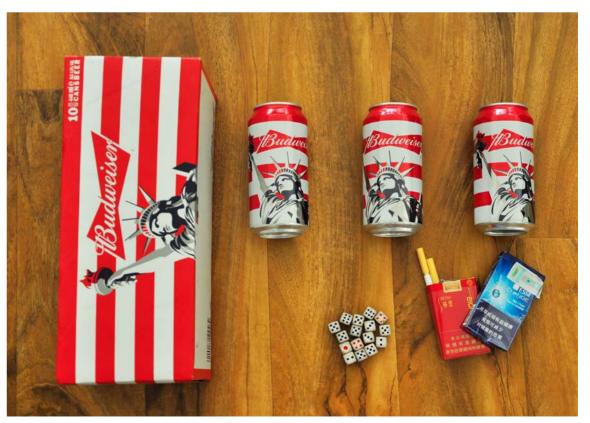

# THE INSIGNT

The 487Zero project is a response to the above problem. We have been asking Chinese students across the UCLAN campus, here in Preston, to think about and choose a number of personal possessions, ones that may hold a significant or particular meaning to them.

We then invited these students to collect and document these items through photography, and to share the meanings behind each object. By using the Dropbox Paper digital platform to collate and share them, we were able to create an inclusive community.

# THE DROPBOX PAPER PLATFORM

We invited these students to collect and document these items through photography, and to share the meanings behind each object. By using the Dropbox Paper digital platform to collate and share them, we were able to create an inclusive community.