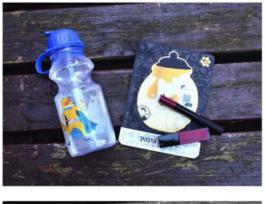

y Age: 22 Major: Media production Length: 5 months

"My skin is allergic because I am not adapted to the climate in UK. I need to take medicine and drink lots of water everyday. The lipstick must be the most important thing for me cause it