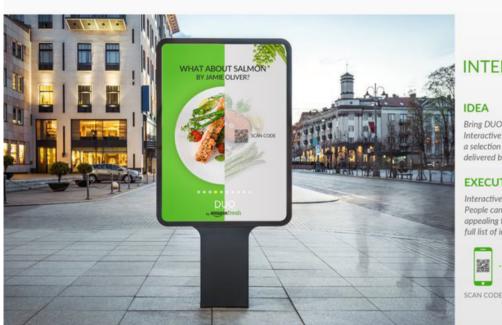

#### IDEA

DUO AmazonFresh introduces a unique ecommerce experience - especially for foodies - that showcases the wide range of products available on the platform. Foodies would be able to select whether they would like to shop by recipe or ingredient and the platform would use its smart algorithm to complete the shopping list.

### INTERACTIVE DISPLAYS

Bring DUO AmazonFresh to people on their way home. Interactive billboards where people can choose between a selection of recipes. They can get ingredients directly delivered by the time they get home.

#### EXECUTION

Interactive billboards show a selection of 10 dishes. People can go through the list and decide what is more appealing to them. Once they choose, they will be able to buy full list of ingredients by scanning the code with Amazon App.