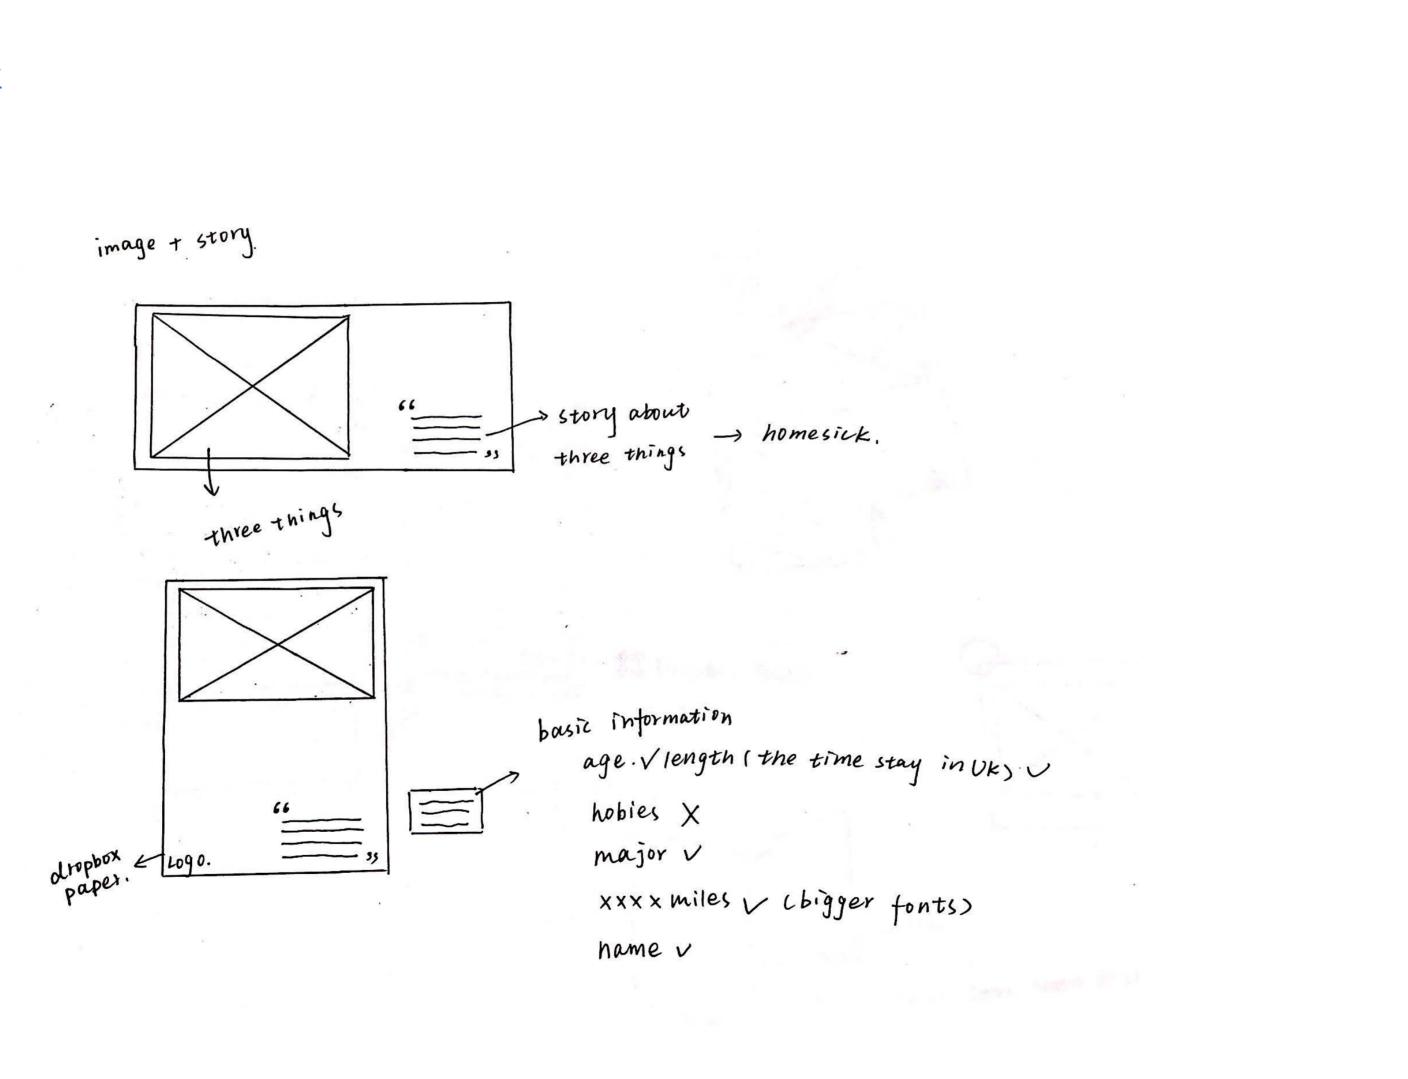

## **THE CARDS**

To support the 487ZERO exhibition a series of post cards were created. These cards were placed in the exhibition for people to pick up, helping them share the meanings behind each object, as well as helping them make contact.

# **THE BROCHURE**

To accompany the exhibition we produced a brouchure. As we collect more and more peoples thoughts, comments and objects through Dropbox Paper we feel there is the potential to possibly create a book?

# THE DROPBOX PAPER PLATFORM

We invited these students to collect and document these items through photography, and to share the meanings behind each object. By using the Dropbox Paper digital platform to collate and share them, we were able to create an inclusive community.