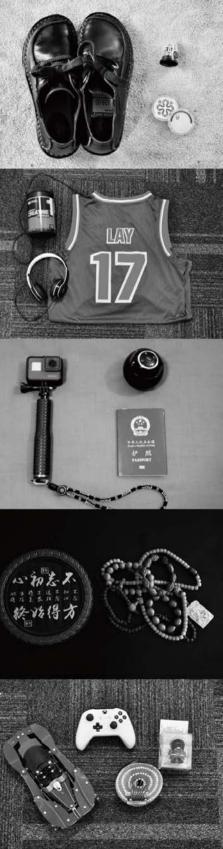

# THE INSIGNT

The 487Zero project is a response to the above problem. We have been asking Chinese students across the UCLAN campus, here in Preston, to think about and choose a number of personal possessions, ones that may hold a significant or particular meaning to them.

We then invited these students to collect and document these items through photography, and to share the meanings behind each object. By using the Dropbox Paper digital platform to collate and share them, we were able to create an inclusive community.

# THE DROPBOX PAPER PLATFORM

We invited these students to collect and document these items through photography, and to share the meanings behind each object. By using the Dropbox Paper digital platform to collate and share them, we were able to create an inclusive community.