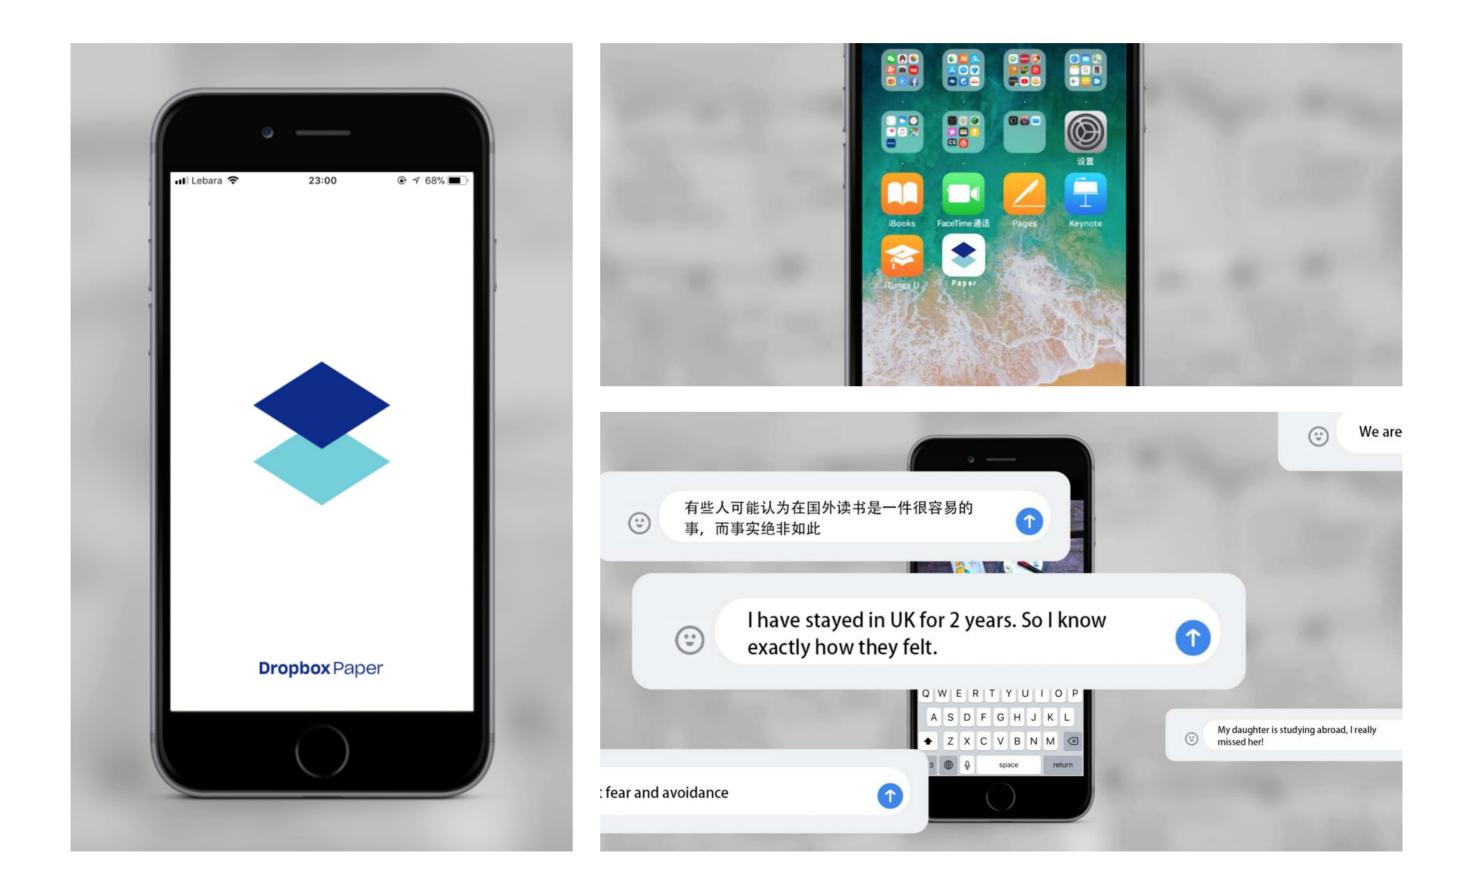

We then invited these students to collect and document these items through photography, and to share the meanings behind each object. By using the Dropbox Paper digital platform to collate and share them, we were able to create an inclusive community.

# THE DROPBOX PAPER PLATFORM

We invited these students to collect and document these items through photography, and to share the meanings behind each object. By using the Dropbox Paper digital platform to collate and share them, we were able to create an inclusive community.