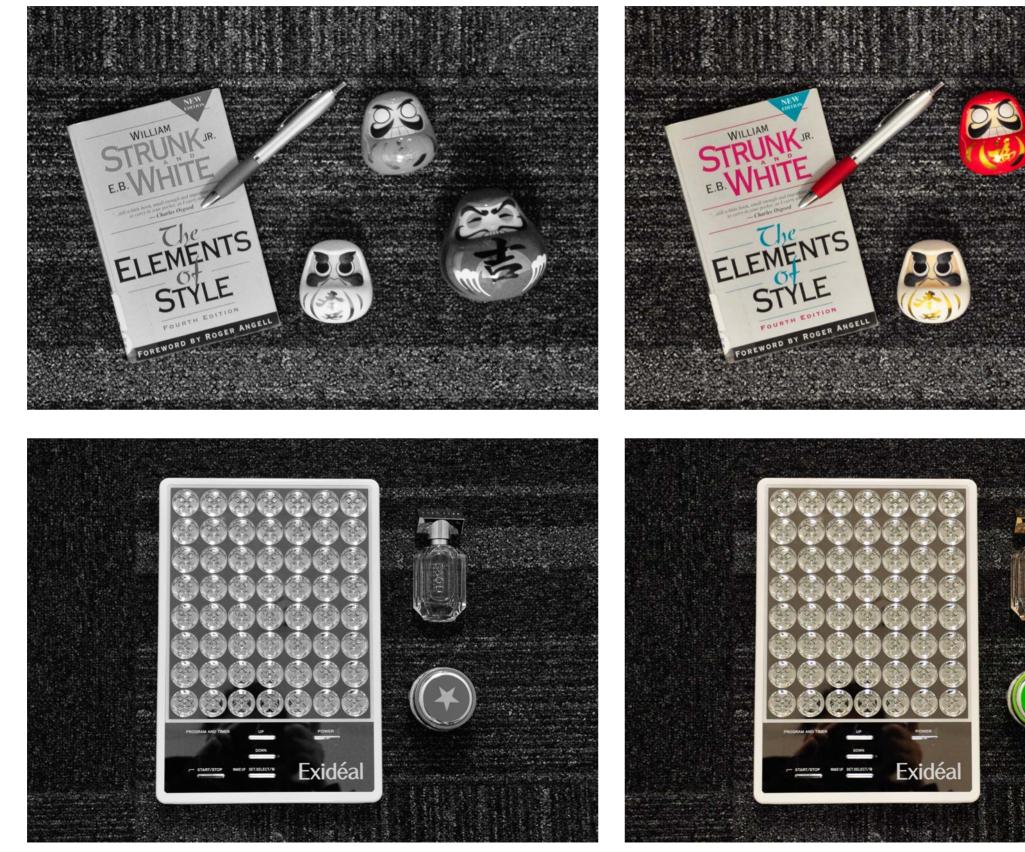

## 487ZERO FLONA

"I came here with my boyfriend last year. We have visited a lots of cities, and collected all the tickets. These are the memory only belong to us."

### 487ZERO FLONA

"I came here with my boyfriend last year. We have visited a lots of cities, and collected all the tickets. These are the memory only belong to us."

| Stopbox Paper | Age: 20 Length: 5 months Major: Adeverting | 5,005 miles | 😻 Dropbox Paper | Age: 20 Length: 5 n |
|---------------|--------------------------------------------|-------------|-----------------|---------------------|

4877ERO IRIS

"Recently, I am working on my essay from morning till night. Chewing gums help me keep awake. I always miss my parents when I feel tired especially at late night."

487ZERO EASON

"I drank these in the Chinese New Year. It was my first time spend the Chinese New Year alone in twenty years. It is really hard to describe my feeling. "

months Major: Adeverting 5,005 miles

Age: 22 Length: 15 months Major: Media Production and Technology 4,832 miles

487ZERO IRIS

"Recently, I am working on my essay from morning till night. Chewing gums help me keep awake. I always miss my parents when I feel tired especially at late night."

487ZERO EASON

"I drank these in the Chinese New Year. It was my first time spend the Chinese New Year alone in twenty years. It is really hard to describe my feeling. "

487ZERO DANNY

"These were given by my father, when I was young. No matter where I go, I always take them with me. They make me feel warm and comfortable."

Stopbox Paper

23 Length: 32 months Major: Animation 5,075 miles

Stopbox Paper

15 months Major: Media Production and Technology 4,832 miles

Stopbox Pape

Age: 21 Length: 45 months Major: Adevertising 5,005 miles

#### 487ZERO ANNIE

"Since I came to UK, I has developed a habit of writing a sticky note everyday. When things aren't going well, these notes encourage me, educate me, tell me not to give up. Keep at it."

Stropbox Paper

Age: 22 Length: 14 months Major: Accounting and Financial Studies 5,974 miles

y Age: 21 Major: Media Production Length: 2 years

"These are the most important things for me. The dolls are given by my parents and I took them from China. The ticket is about a chinese

y Age: 22 Major: Media production Length: 5 months

"My skin is allergic because I am not adapted to the climate in UK. I need to take medicine and drink lots of water everyday. The lipstick must be the most important thing for me cause it

## ANGUS

y Age: 21 Major: Media production Length: 1 year

"Recently, I am working on my essay every day and night. Chewing gum can keep me awake. At dead of night, I always miss my parents when I feel

According to a recent survey about psychological problems from Yale University, 45% of Chinese students studying abroad expressed they have expereienced some psychological problems. This is increasing year on year.