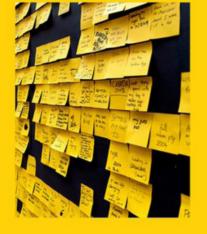

#### THE INSIGHT

We created an interactive typographic installation which seeks to engage a wider audience in the discussion. We asked members of the public to write down their fondest and most valued memories on Post-it notes and to reflect on what it might be like if those memories were taken away.

We chose the medium of note taking as it represents a ubiquitous means of everyday remembrance of tasks and memories. Participants would place their memories on the wall where they could be shared and appreciated by everyone.

On this blank canvas we noted the emergence of structure, built by users in their organic engagement with the surface. We used