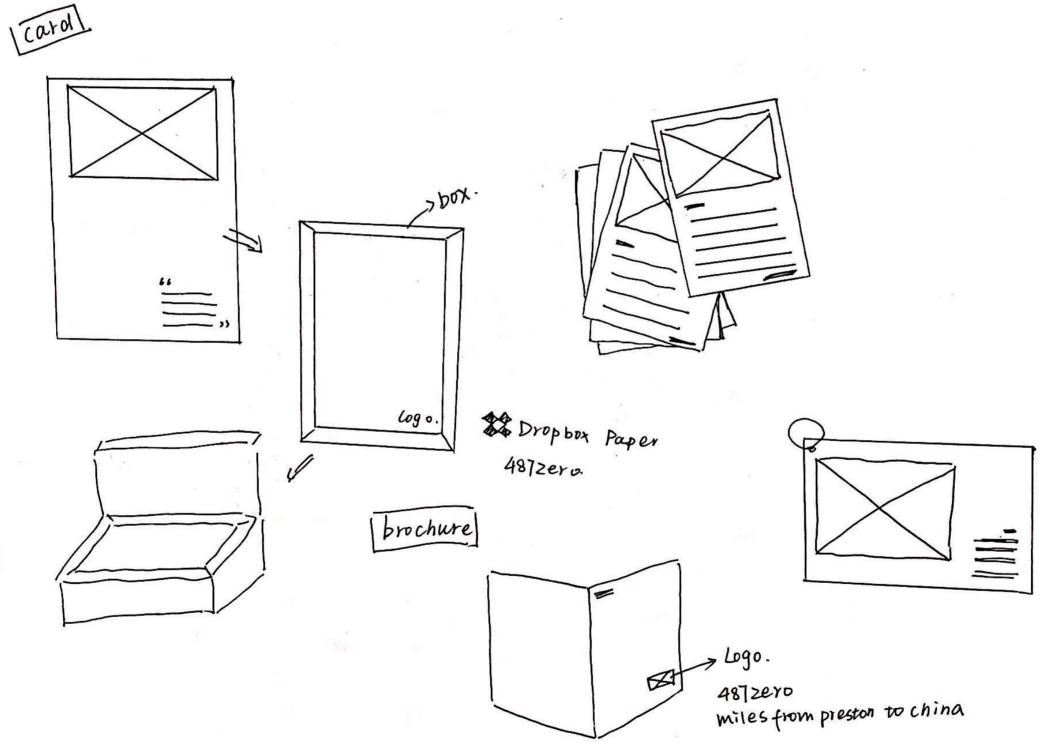

## **THE CARDS**

To support the 487ZERO exhibition a series of post cards were created. These cards were placed in the exhibition for people to pick up, helping them share the meanings behind each object, as well as helping them make contact.

# **THE BROCHURE**

To accompany the exhibition we produced a brouchure. As we collect more and more peoples thoughts, comments and objects through Dropbox Paper we feel there is the potential to possibly create a book?

# THE DROPBOX PAPER PLATFORM

We invited these students to collect and document these items through photography, and to share the meanings behind each object. By using the Dropbox Paper digital platform to collate and share them, we were able to create an inclusive community.