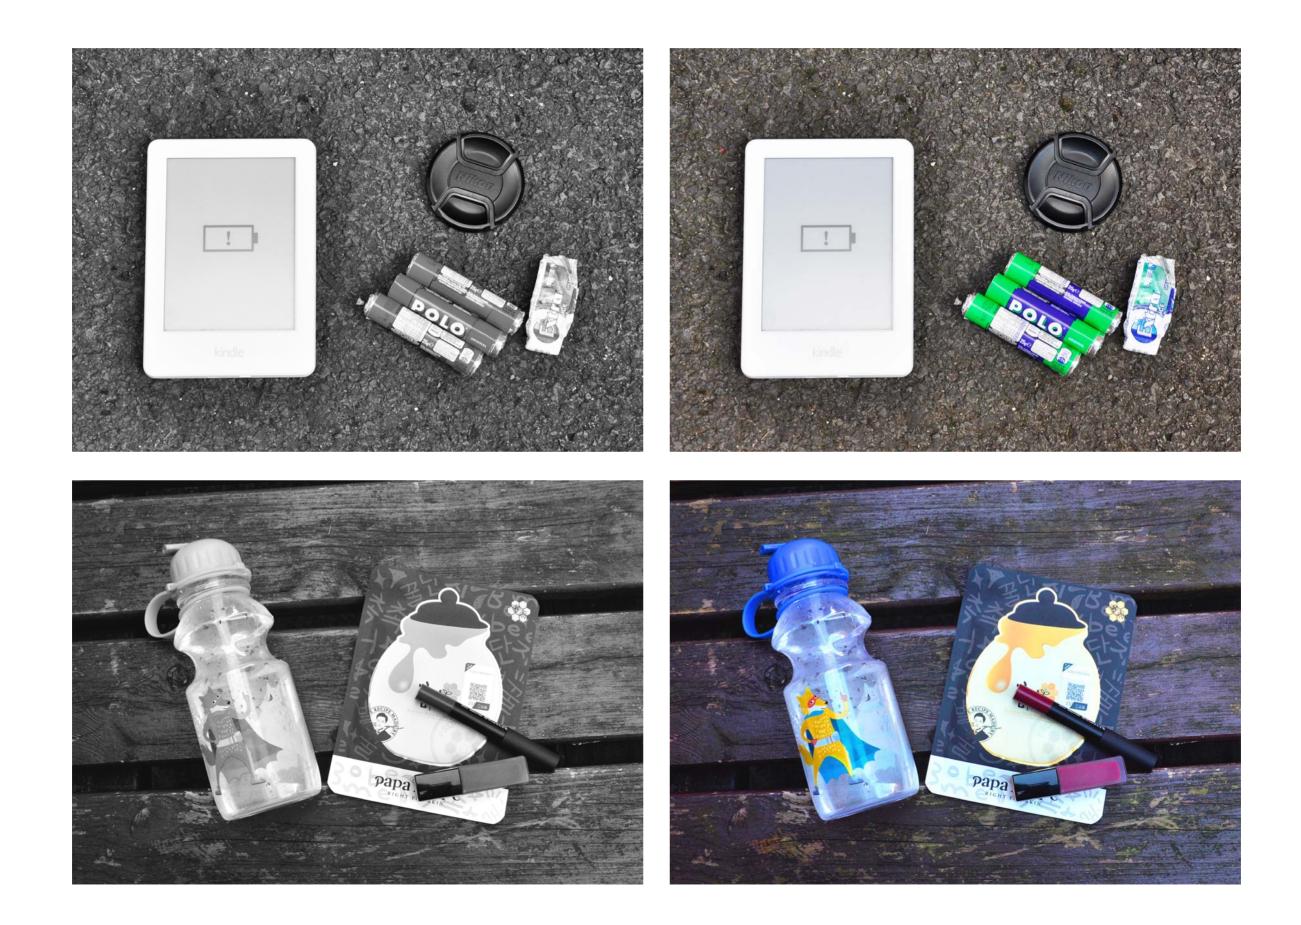

## 487ZERO FLONA

"I came here with my boyfriend last year. We have visited a lots of cities, and collected all the tickets. These are the memory only belong to us."

### 487ZERO FLONA

"I came here with my boyfriend last year. We have visited a lots of cities, and collected all the tickets. These are the memory only belong to us."

| Stopbox Paper | Age: 20 Length: 5 months Major: Adeverting | 5,005 miles | 😻 Dropbox Paper | Age: 20 Length: 5 n |
|---------------|--------------------------------------------|-------------|-----------------|---------------------|

4877ERO IRIS

"Recently, I am working on my essay from morning till night. Chewing gums help me keep awake. I always miss my parents when I feel tired especially at late night."

487ZERO EASON

"I drank these in the Chinese New Year. It was my first time spend the Chinese New Year alone in twenty years. It is really hard to describe my feeling. "

months Major: Adeverting 5,005 miles

Age: 22 Length: 15 months Major: Media Production and Technology 4,832 miles

487ZERO IRIS

"Recently, I am working on my essay from morning till night. Chewing gums help me keep awake. I always miss my parents when I feel tired especially at late night."

487ZERO EASON

"I drank these in the Chinese New Year. It was my first time spend the Chinese New Year alone in twenty years. It is really hard to describe my feeling. "

487ZERO DANNY

"These were given by my father, when I was young. No matter where I go, I always take them with me. They make me feel warm and comfortable."

Stopbox Paper

23 Length: 32 months Major: Animation 5,075 miles

Stopbox Paper

15 months Major: Media Production and Technology 4,832 miles

Stopbox Pape

Age: 21 Length: 45 months Major: Adevertising 5,005 miles

#### 487ZERO ANNIE

"Since I came to UK, I has developed a habit of writing a sticky note everyday. When things aren't going well, these notes encourage me, educate me, tell me not to give up. Keep at it."

Stropbox Paper

Age: 22 Length: 14 months Major: Accounting and Financial Studies 5,974 miles

y Age: 21 Major: Media Production Length: 2 years

"These are the most important things for me. The dolls are given by my parents and I took them from China. The ticket is about a chinese

y Age: 22 Major: Media production Length: 5 months

"My skin is allergic because I am not adapted to the climate in UK. I need to take medicine and drink lots of water everyday. The lipstick must be the most important thing for me cause it

## ANGUS

y Age: 21 Major: Media production Length: 1 year

"Recently, I am working on my essay every day and night. Chewing gum can keep me awake. At dead of night, I always miss my parents when I feel

According to a recent survey about psychological problems from Yale University, 45% of Chinese students studying abroad expressed they have expereienced some psychological problems. This is increasing year on year.