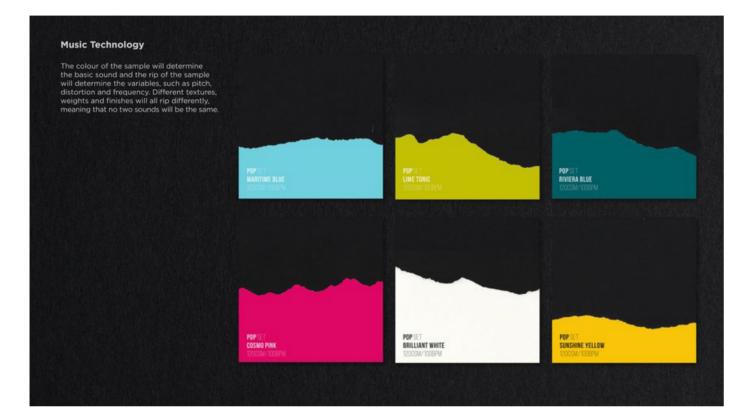

#### Mailer

Music artists and Sony customers will receive a 'Samples' mailer which must be torn to be opened.

The mailer is made up of a range of carefully selected 7x7 inch paper samples, showcasing the different properties, colours, weights and finishes of Arjowiggins papers. The artists and customers are then prompted to rip and tear the paper samples.