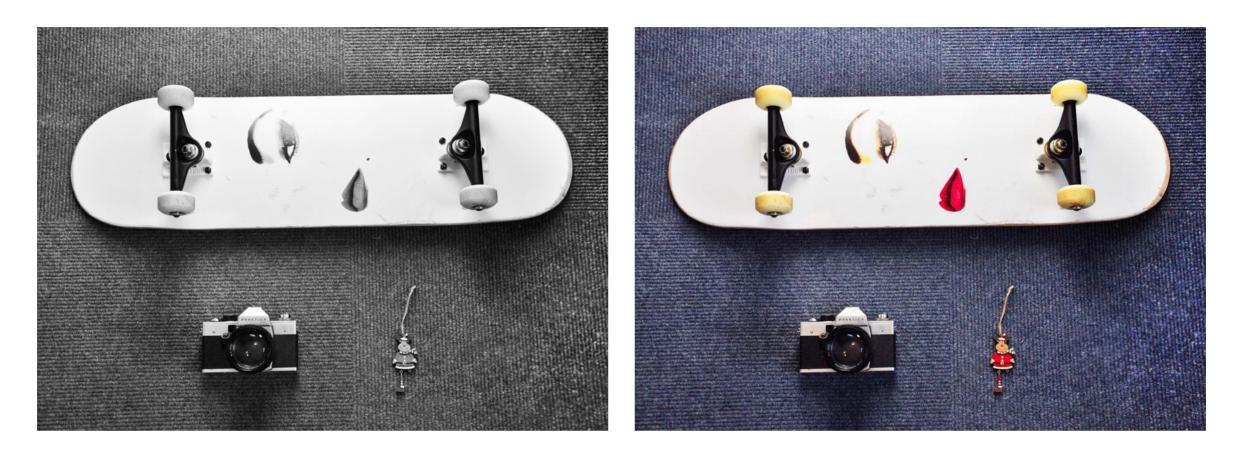

Stropbox Paper

Age: 22 Length: 14 months Major: Accounting and Financial Studies 5,974 miles

y Age: 21 Major: Media Production Length: 2 years

"These are the most important things for me. The dolls are given by my parents and I took them from China. The ticket is about a chinese

y Age: 22 Major: Media production Length: 5 months

"My skin is allergic because I am not adapted to the climate in UK. I need to take medicine and drink lots of water everyday. The lipstick must be the most important thing for me cause it

## ANGUS

y Age: 21 Major: Media production Length: 1 year

"Recently, I am working on my essay every day and night. Chewing gum can keep me awake. At dead of night, I always miss my parents when I feel

According to a recent survey about psychological problems from Yale University, 45% of Chinese students studying abroad expressed they have expereienced some psychological problems. This is increasing year on year.