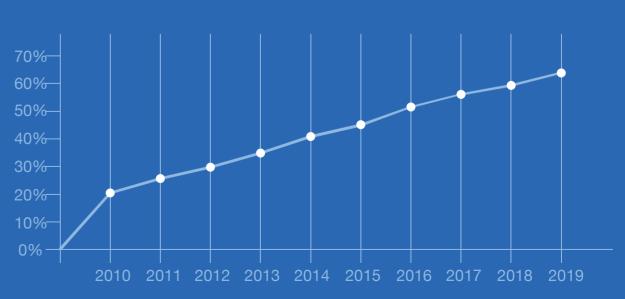

The rate of international students who have

The rate of Chinese students studying abroad who have psychological problems from 2010 to 2019