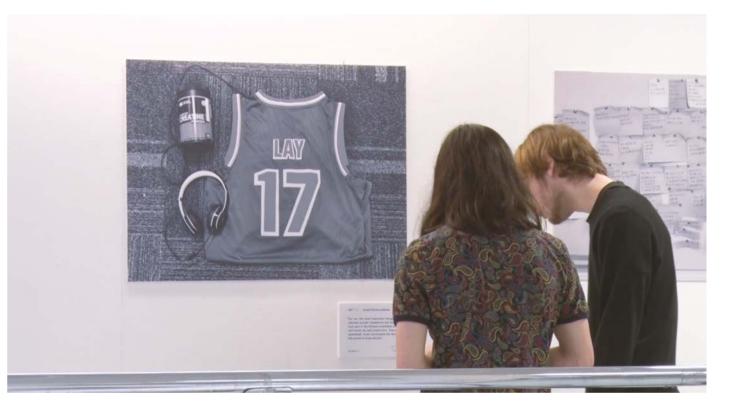

487ZERO EASON

"I drank these in the Chinese New Year. It was my first time spend the Chinese New Year alone in twenty years. It is really hard to describe my feeling. "

487ZERO DANNY

"These were given by my father, when I was young. No matter where I go, I always take them with me. They make me feel warm and comfortable."