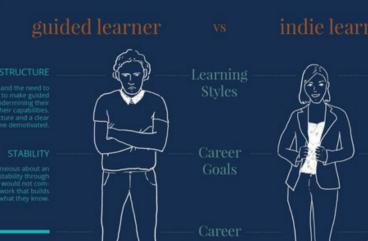

#### Solution

A digital platform which motivates learners by showing relevant career paths. These are mapped out based on learner skills and aspiration data. Using interviews and research our team concluded there are two main learner types; guided learners and independent learners.

### indie learner