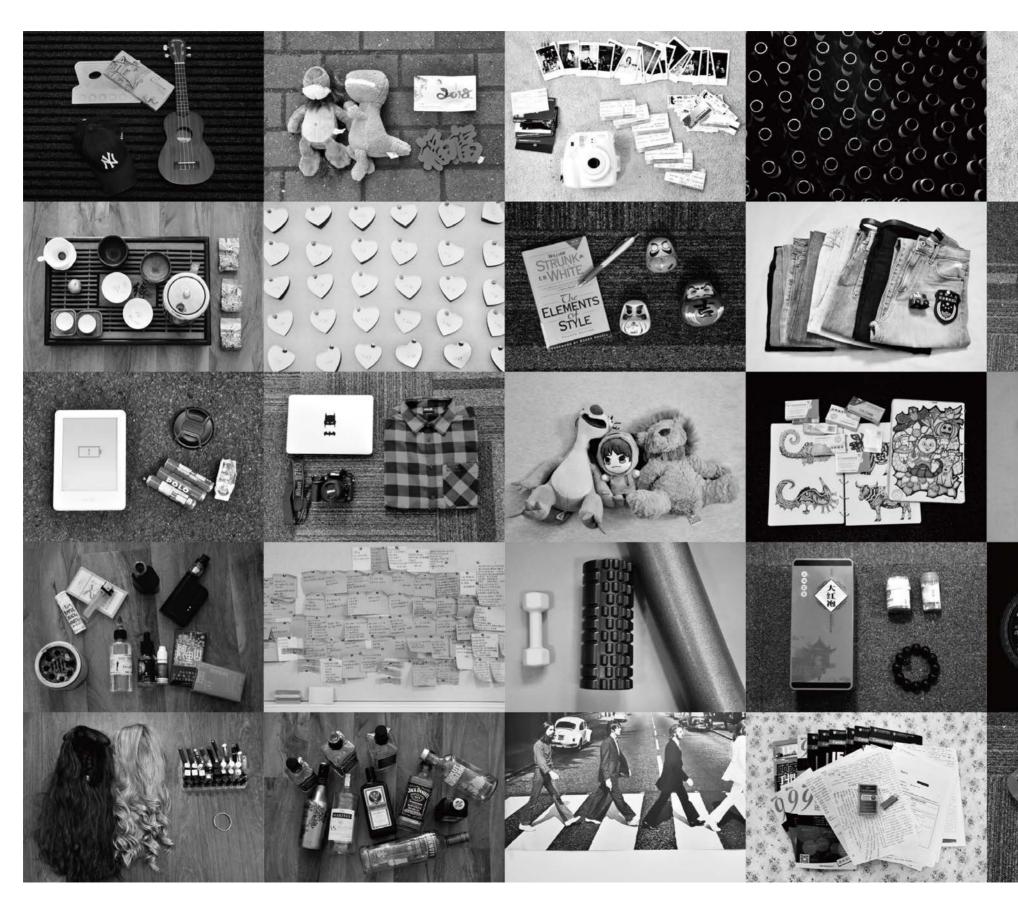

# THE INSIGNT

The 487Zero project is a response to the above problem. We have been asking Chinese students across the UCLAN campus, here in Preston, to think about and choose a number of personal possessions, ones that may hold a significant or particular meaning to them.

We then invited these students to collect and document these items through photography, and to share the meanings behind each object. By using the Dropbox Paper digital platform to collate and share them, we were able to create an inclusive community.

# THE DROPBOX PAPER PLATFORM

We invited these students to collect and document these items through photography, and to share the meanings behind each object. By using the Dropbox Paper digital platform to collate and share them, we were able to create an inclusive community.