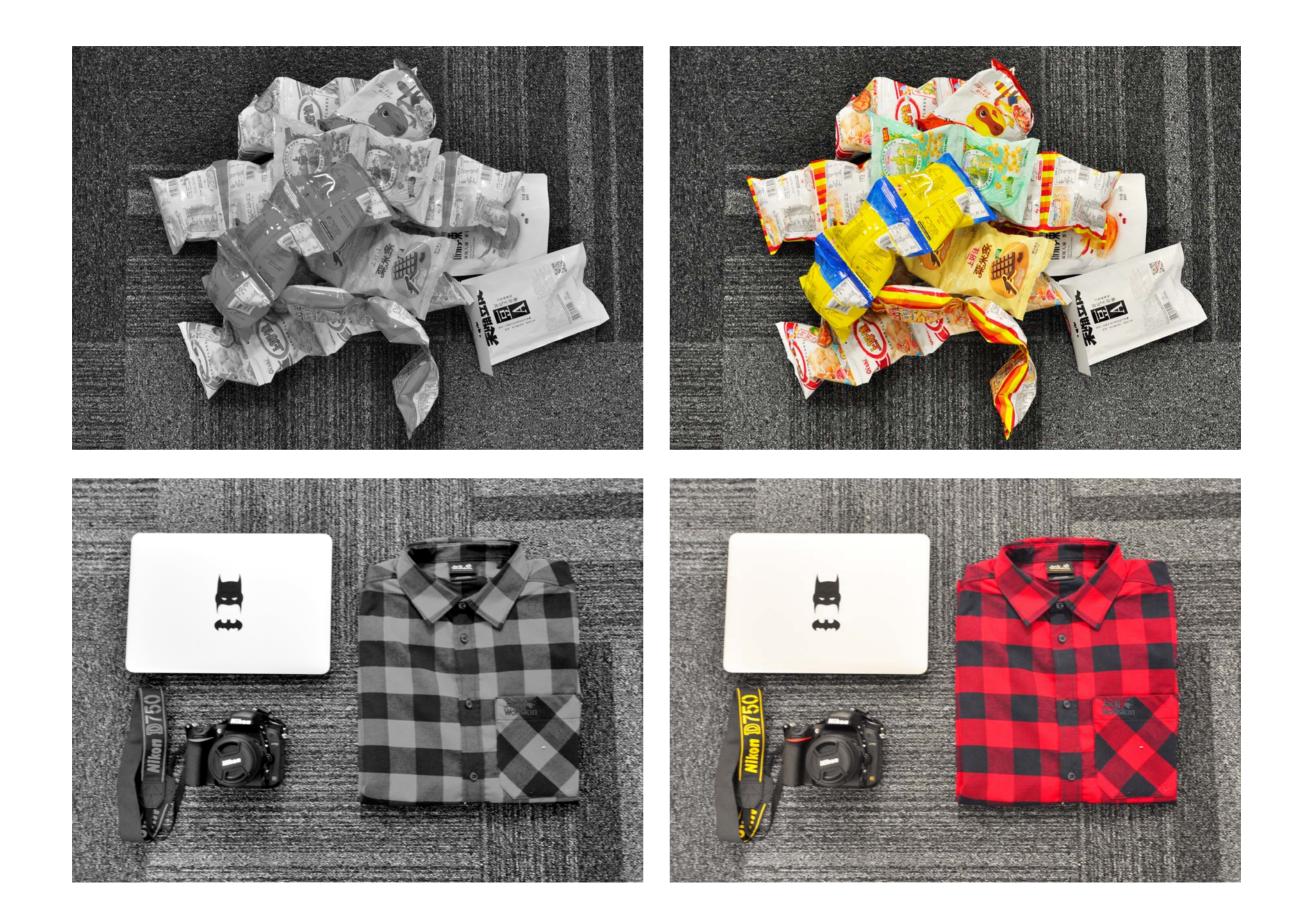

# THE INSIGNT

The 487Zero project is a response to the above problem. We have been asking Chinese students across the UCLAN campus, here in Preston, to think about and choose a number of personal possessions, ones that may hold a significant or particular meaning to them.

We then invited these students to collect and document these items through photography, and to share the meanings behind each object. By using the Dropbox Paper digital platform to collate and share them, we were able to create an inclusive community.

# THE DROPBOX PAPER PLATFORM

We invited these students to collect and document these items through photography, and to share the meanings behind each object. By using the Dropbox Paper digital platform to collate and share them, we were able to create an inclusive community.