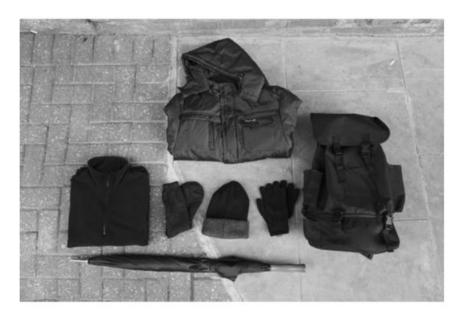

This is not the end, but the beginning.

 $\mathsf{Backpack} - \mathtt{\texttt{£15 GBP}}$ 

 $\mathsf{Fleece}-\mathbf{eig}\,\mathbf{GBP}$ 

The Fanny Pack — £15 GBP

Warm and Dry Set — £60  ${\tt GBP}$ 

## Hat, Socks, Gloves — £7 GBP

## Winter Jacket — £25 GBP