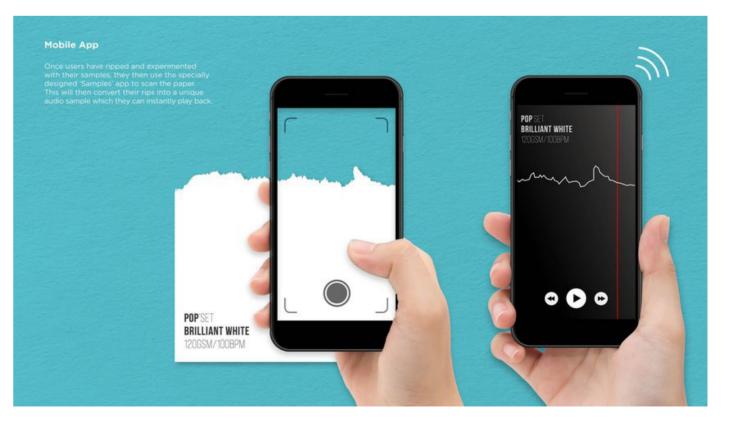

#### Mailer

Music artists and Sony customers will receive a 'Samples' mailer which must be torn to be opened.

The mailer is made up of a range of carefully selected 7x7 inch paper samples, showcasing the different properties, colours, weights and finishes of Arjowiggins papers. The artists and customers are then prompted to rip and tear the paper samples.