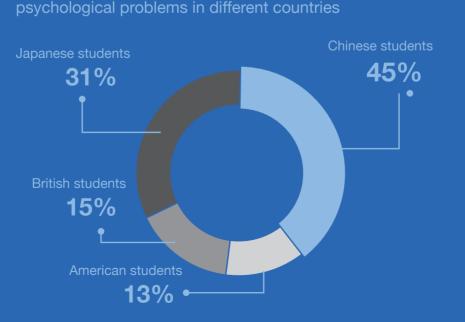

# THE PROBLEM

According to the survey about psychological problems from Yale University, 45% of Chinese students studying abroad express they have the psychological problems.

As a young student studying abroad and being away from your family, friends and loved ones, it can often be a daunting experience. Everything you encounter is slightly different and the culture can often seem strange and confusing at times. This is particularly apparent amongst the communities of Chinese students who have travelled 1000<sup>9</sup> of miles from their homes to study in UK universities.