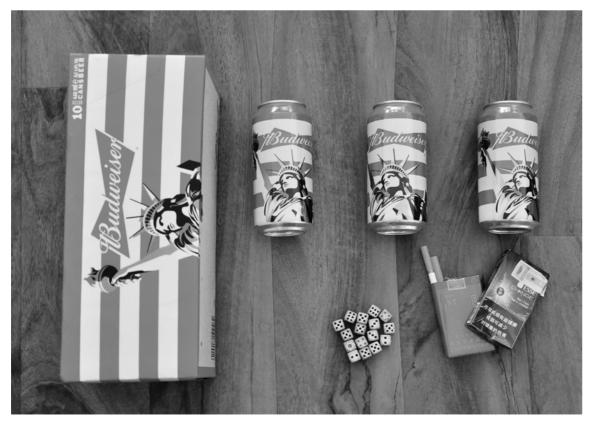

# THE INSIGNT

The 487Zero project is a response to the above problem. We have been asking Chinese students across the UCLAN campus, here in Preston, to think about and choose a number of personal possessions, ones that may hold a significant or particular meaning to them.

We then invited these students to collect and document these items through photography, and to share the meanings behind each object. By using the Dropbox Paper digital platform to collate and share them, we were able to create an inclusive community.

# THE DROPBOX PAPER PLATFORM

We invited these students to collect and document these items through photography, and to share the meanings behind each object. By using the Dropbox Paper digital platform to collate and share them, we were able to create an inclusive community.