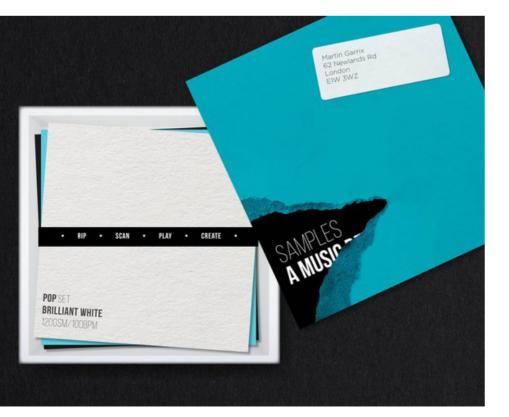

#### Mailer

Music artists and Sony customers will receive a 'Samples' mailer which must be torn to be opened.

The mailer is made up of a range of carefully selected 7x7 inch paper samples, showcasing the different properties, colours, weights and finishes of Arjowiggins papers. The artists and customers are then prompted to rip and tear the paper samples.