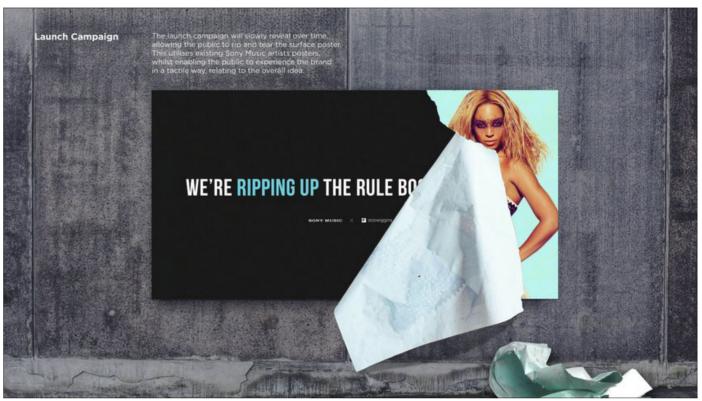

#### Mailer

Music artists and Sony customers will receive a 'Samples' mailer which must be torn to be opened.

The mailer is made up of a range of carefully selected 7x7 inch paper samples, showcasing the different properties, colours, weights and finishes of Arjowiggins papers. The artists and customers are then prompted to rip and tear the paper samples.