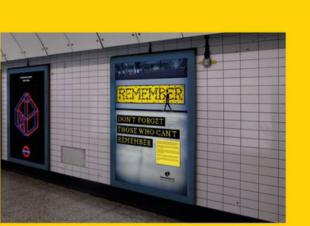

### THE POSTER

The poster included a photograph of our interactive touchpoint and promoted our campaign tagline "Don't forget those who can't remember" using our typeface.

Posters could be displayed as part of an initiative to raise awareness for causes supporting those with dementia and their loved ones.

The poster would be just one element of a wider campaign that aimed to give greater exposure within society, prompting people to become more mindful and engaged with the dementia community.

#### TAKING THE IDEA FORWARD

The installation we set up could be easily made mobile, perhaps being undertaken in other public places (shopping centres, transport hubs or even hospitals) to enable an increased awareness. By its presence, we would also generate yet more content and engagement.