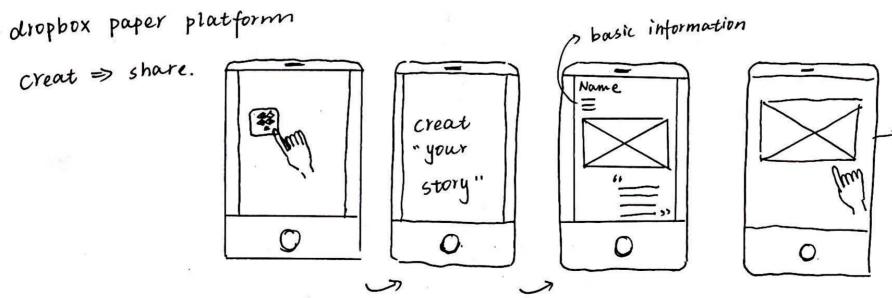

# THE DROPBOX PAPER PLATFORM

We invited these students to collect and document these items through photography, and to share the meanings behind each object. By using the Dropbox Paper digital platform to collate and share them, we were able to create an inclusive community.