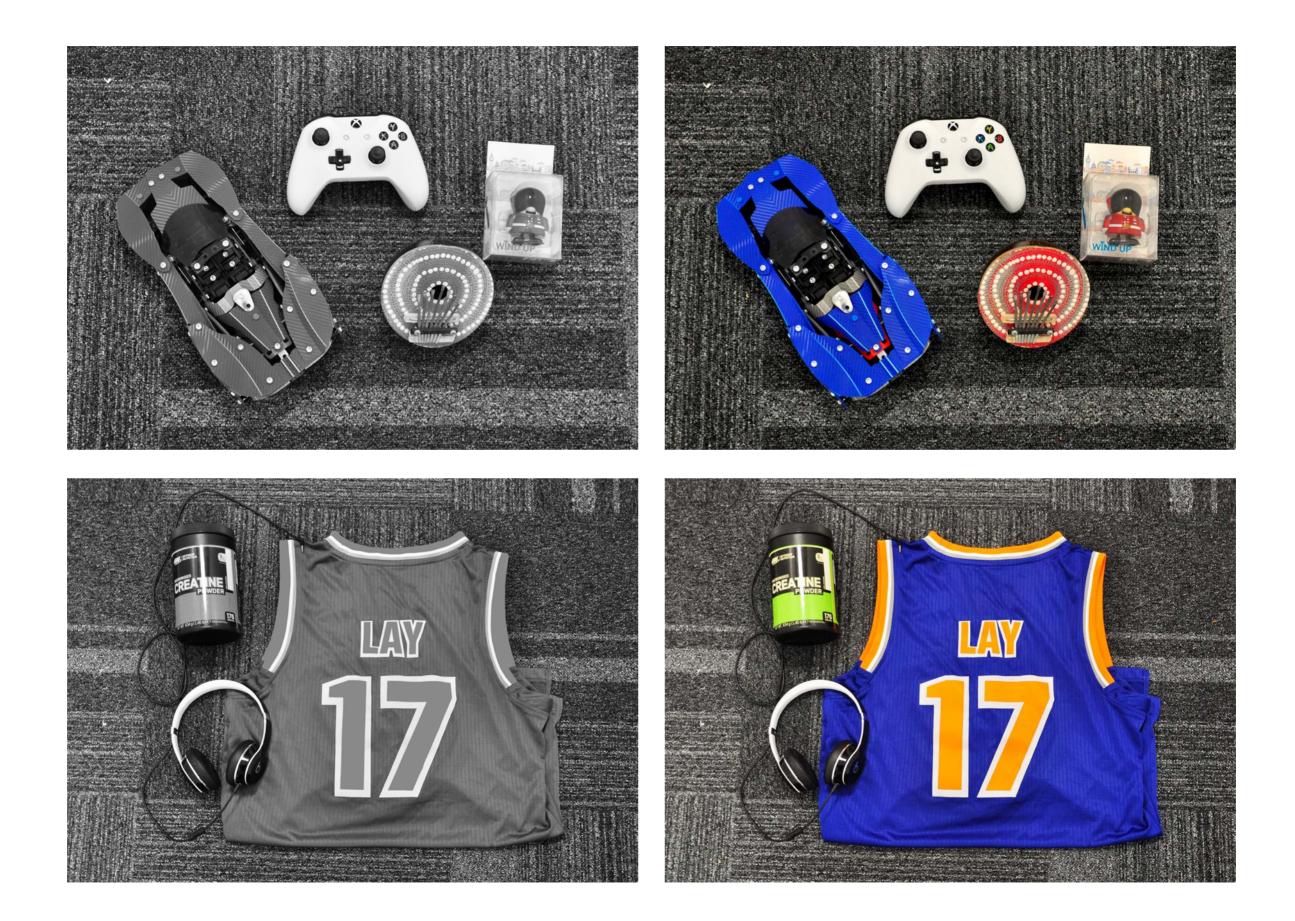

# THE INSIGNT

The 487Zero project is a response to the above problem. We have been asking Chinese students across the UCLAN campus, here in Preston, to think about and choose a number of personal possessions, ones that may hold a significant or particular meaning to them.

We then invited these students to collect and document these items through photography, and to share the meanings behind each object. By using the Dropbox Paper digital platform to collate and share them, we were able to create an inclusive community.

# THE DROPBOX PAPER PLATFORM

We invited these students to collect and document these items through photography, and to share the meanings behind each object. By using the Dropbox Paper digital platform to collate and share them, we were able to create an inclusive community.