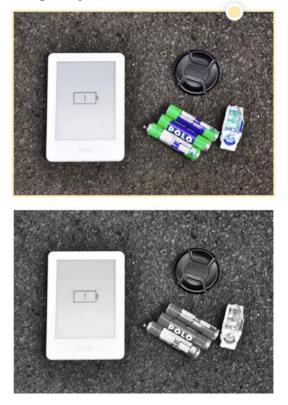

4877ERO IRIS

"Recently, I am working on my essay from morning till night. Chewing gums help me keep awake. I always miss my parents when I feel tired especially at late night."

487ZERO EASON

"I drank these in the Chinese New Year. It was my first time spend the Chinese New Year alone in twenty years. It is really hard to describe my feeling. "

months Major: Adeverting 5,005 miles

Age: 22 Length: 15 months Major: Media Production and Technology 4,832 miles

487ZERO IRIS

"Recently, I am working on my essay from morning till night. Chewing gums help me keep awake. I always miss my parents when I feel tired especially at late night."