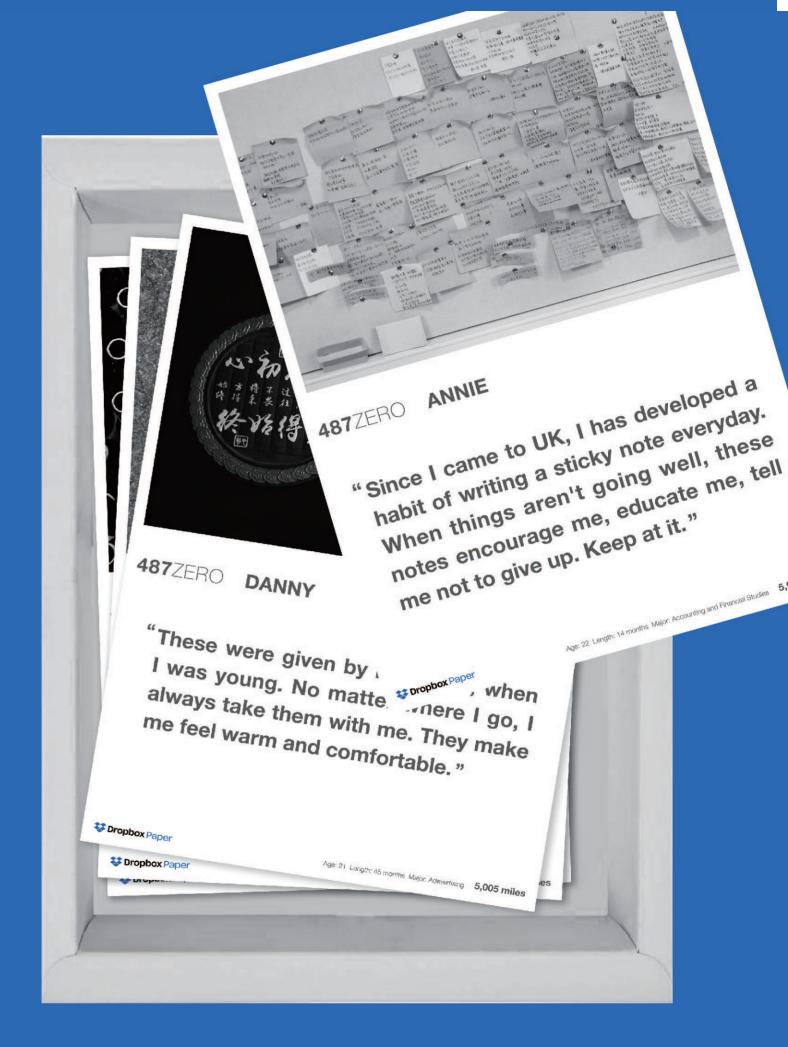

#### 487ZERO ANNIE

"Since I came to UK, I has developed a habit of writing a sticky note everyday. When things aren't going well, these notes encourage me, educate me, tell me not to give up. Keep at it."

Stropbox Paper

Age: 22 Length: 14 months Major: Accounting and Financial Studies 5,974 miles

y Age: 21 Major: Media Production Length: 2 years

"These are the most important things for me. The dolls are given by my parents and I took them from China. The ticket is about a chinese