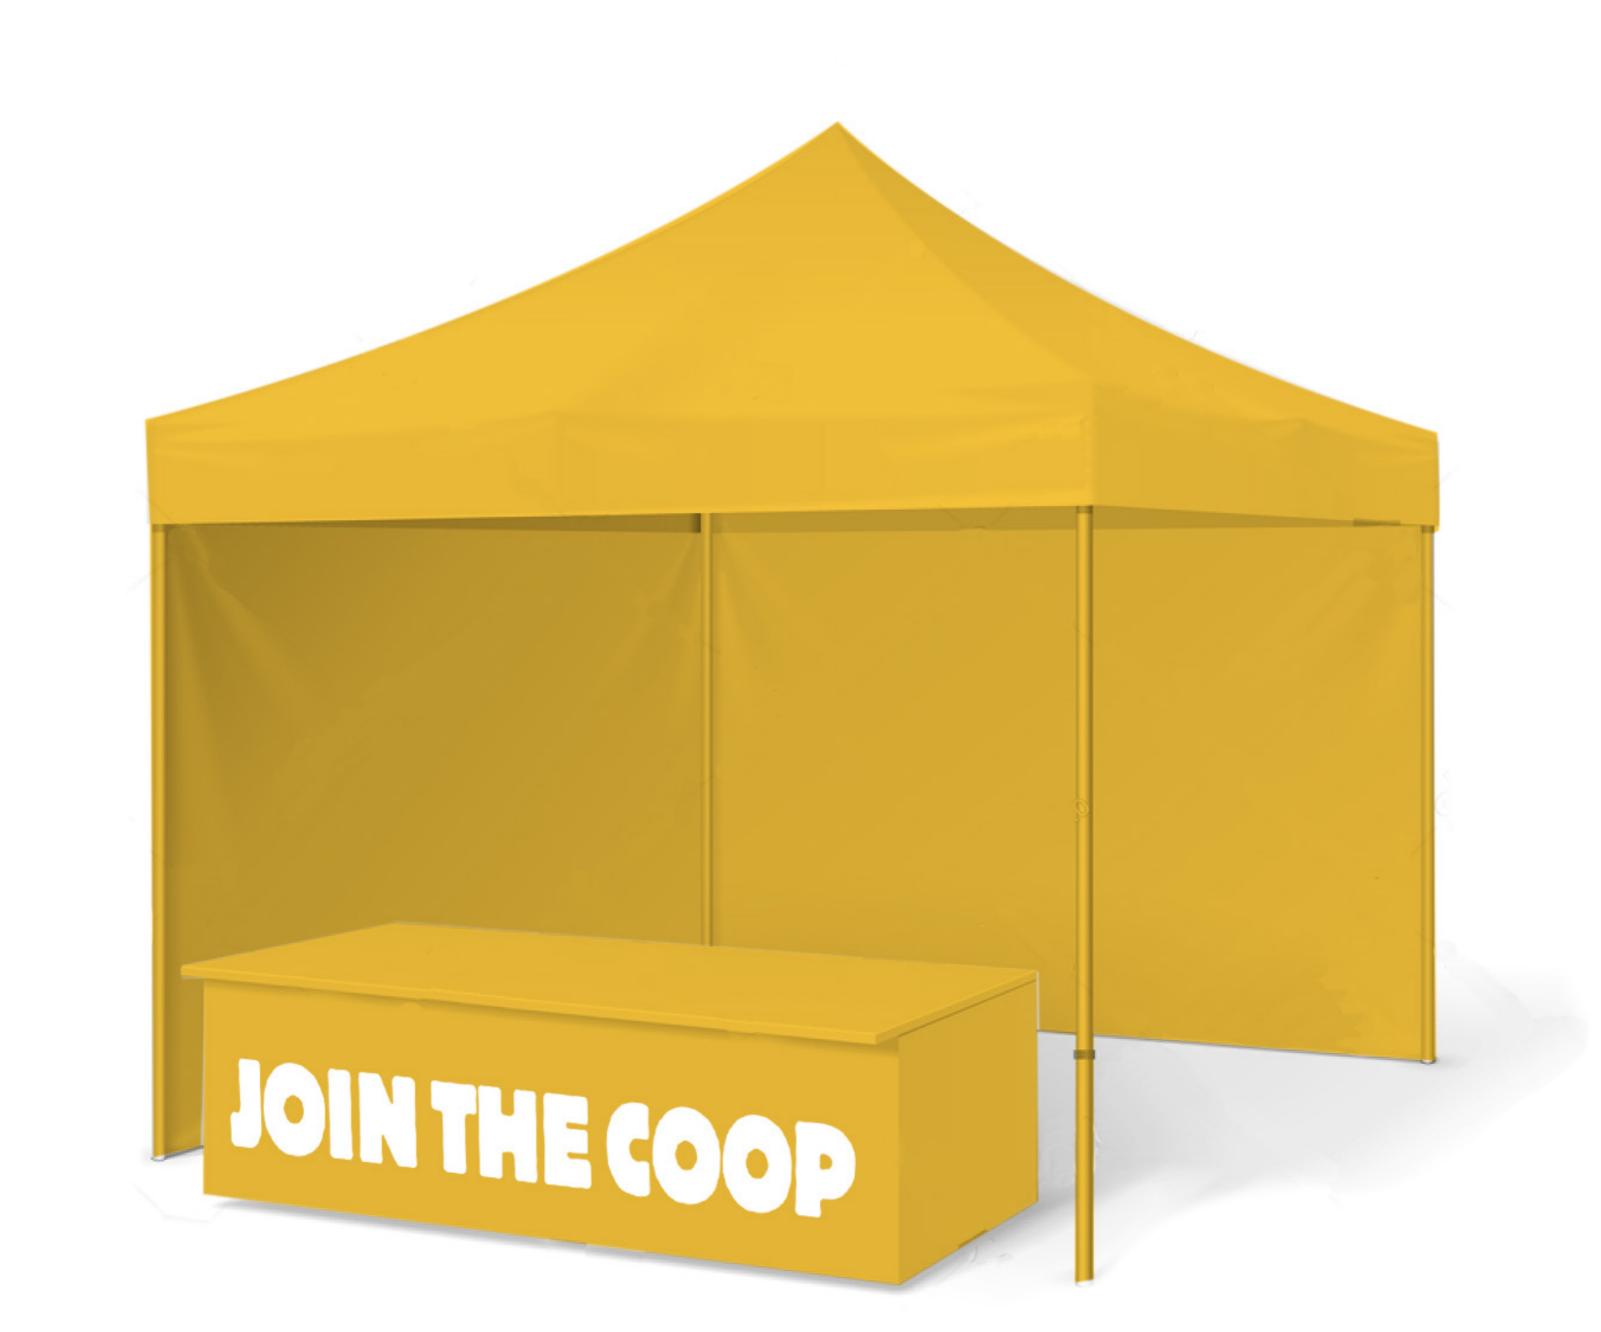

## Pop up tent

Coop shaped tent that has people giving samples of the eggs. Comparison with against supermarket eggs. Market tents found at farmers markets