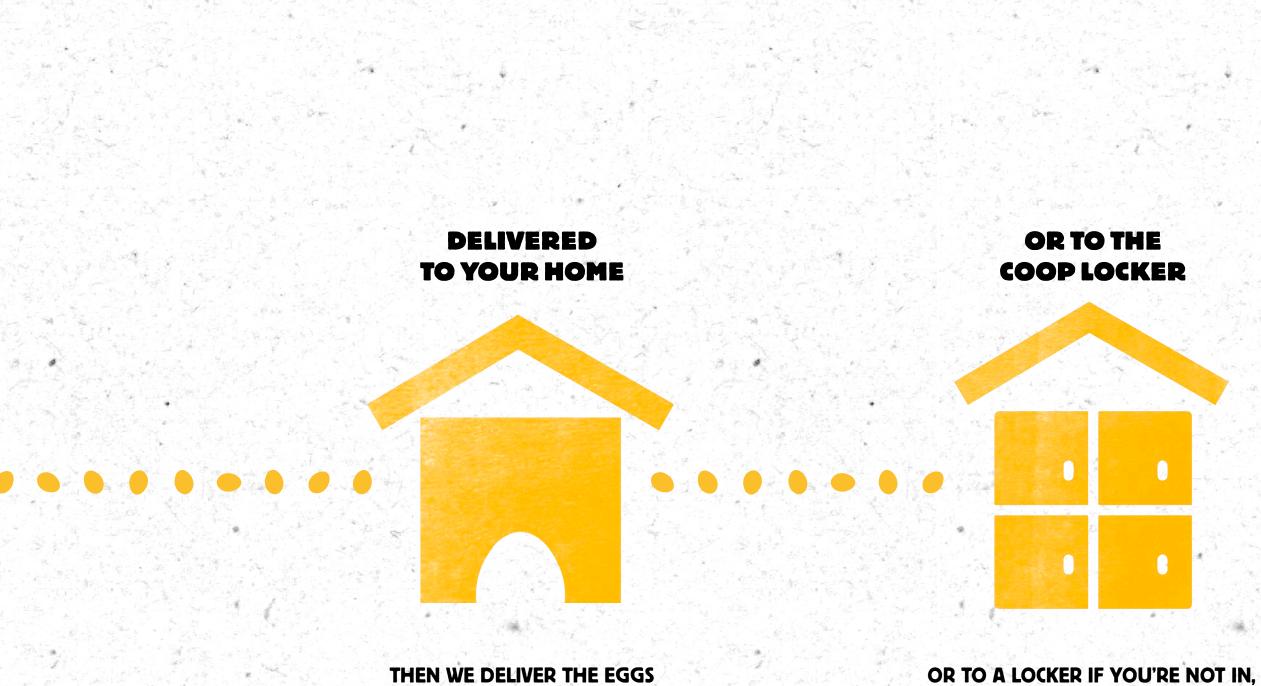

## Process

Vans collect the fresh eggs from the local farms. Delivered straight to your door, or to a locker. Boxes are then collected then recycled for reuse.

FRESHLY LAID ORGANIC EGGS ARE HAND COLLECTED BY THE FARMER AT THE CRACK OF DAWN.

OUR VAN THEN COLLECTS THE EGGS FROM THE FROM THE FARMER.

VAN COLLECTS EMPTY EGG BOXES AND DELIVERED BACK TO THE FARM

THEN WE DELIVER THE EGGS BEFORE NOON TO YOUR DOOR.

OR TO A LOCKER IF YOU'RE NOT OR WOULD LIKE TO COLLECT.

## Coop Egg Lockers

You can get your eggs delivered to a local locker or If you're not home your eggs will get put into a locker for you to collect. Scan your QR Code to open the locker.