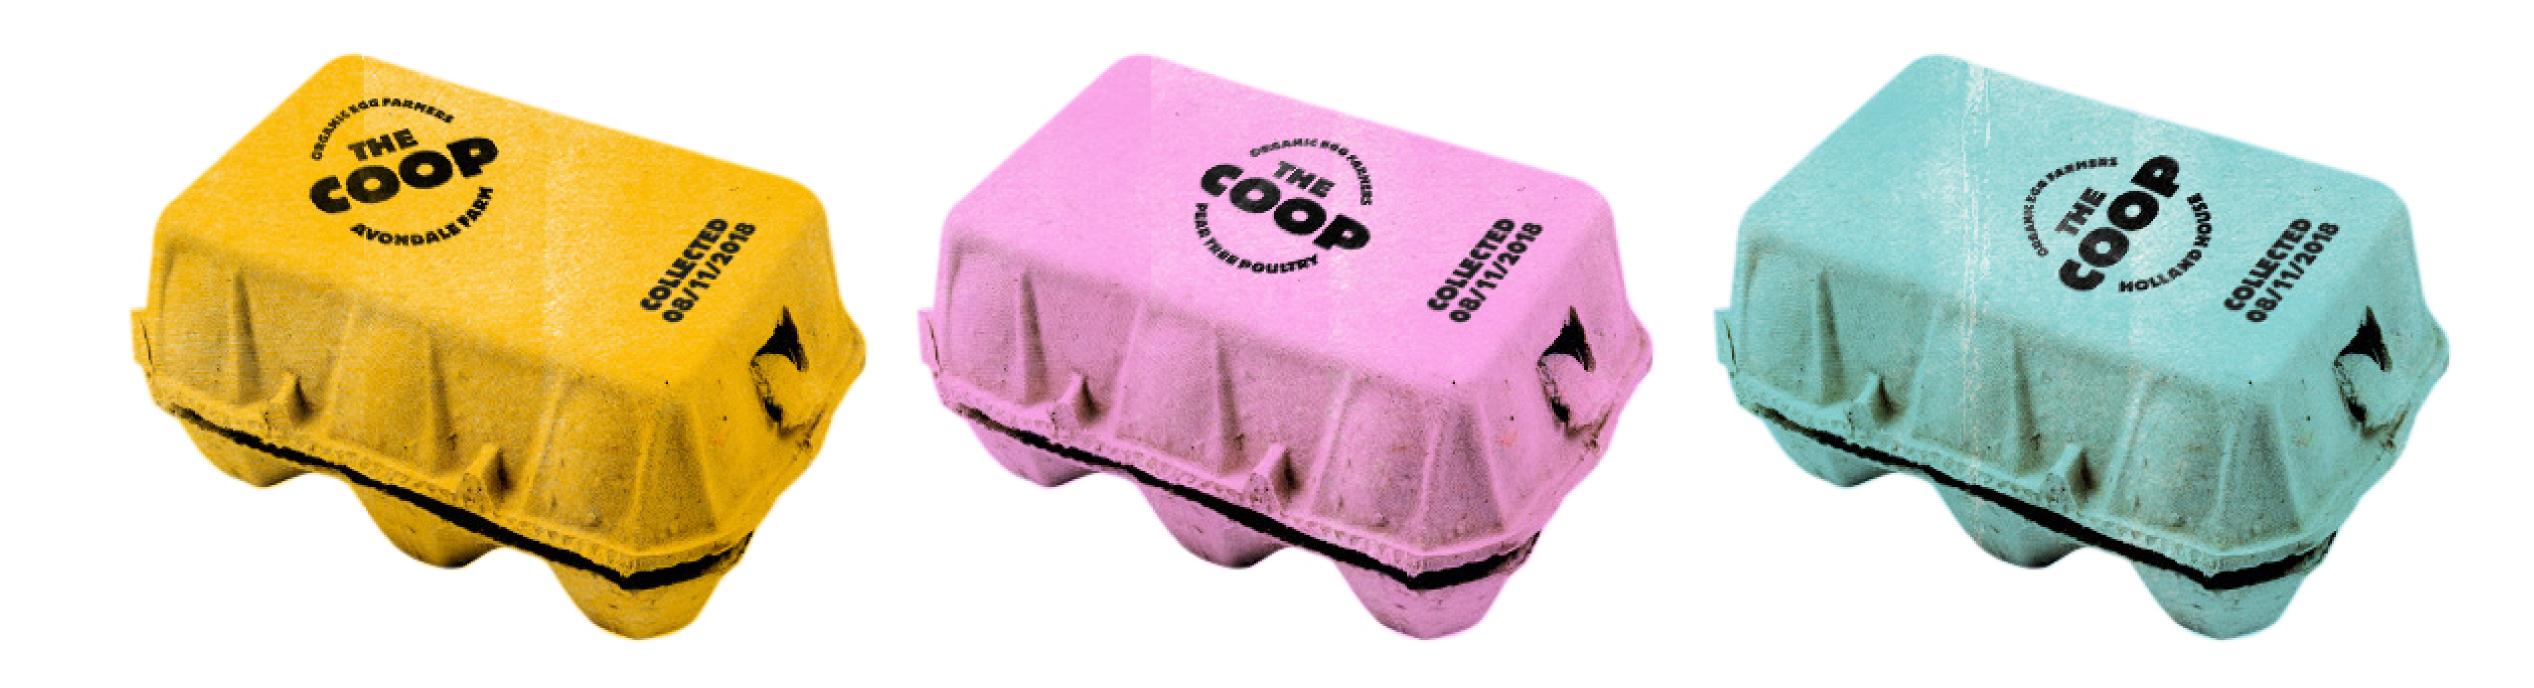

## Egg boxes

Egg boxes are stamped by the local farms, so you know where your eggs have come from.