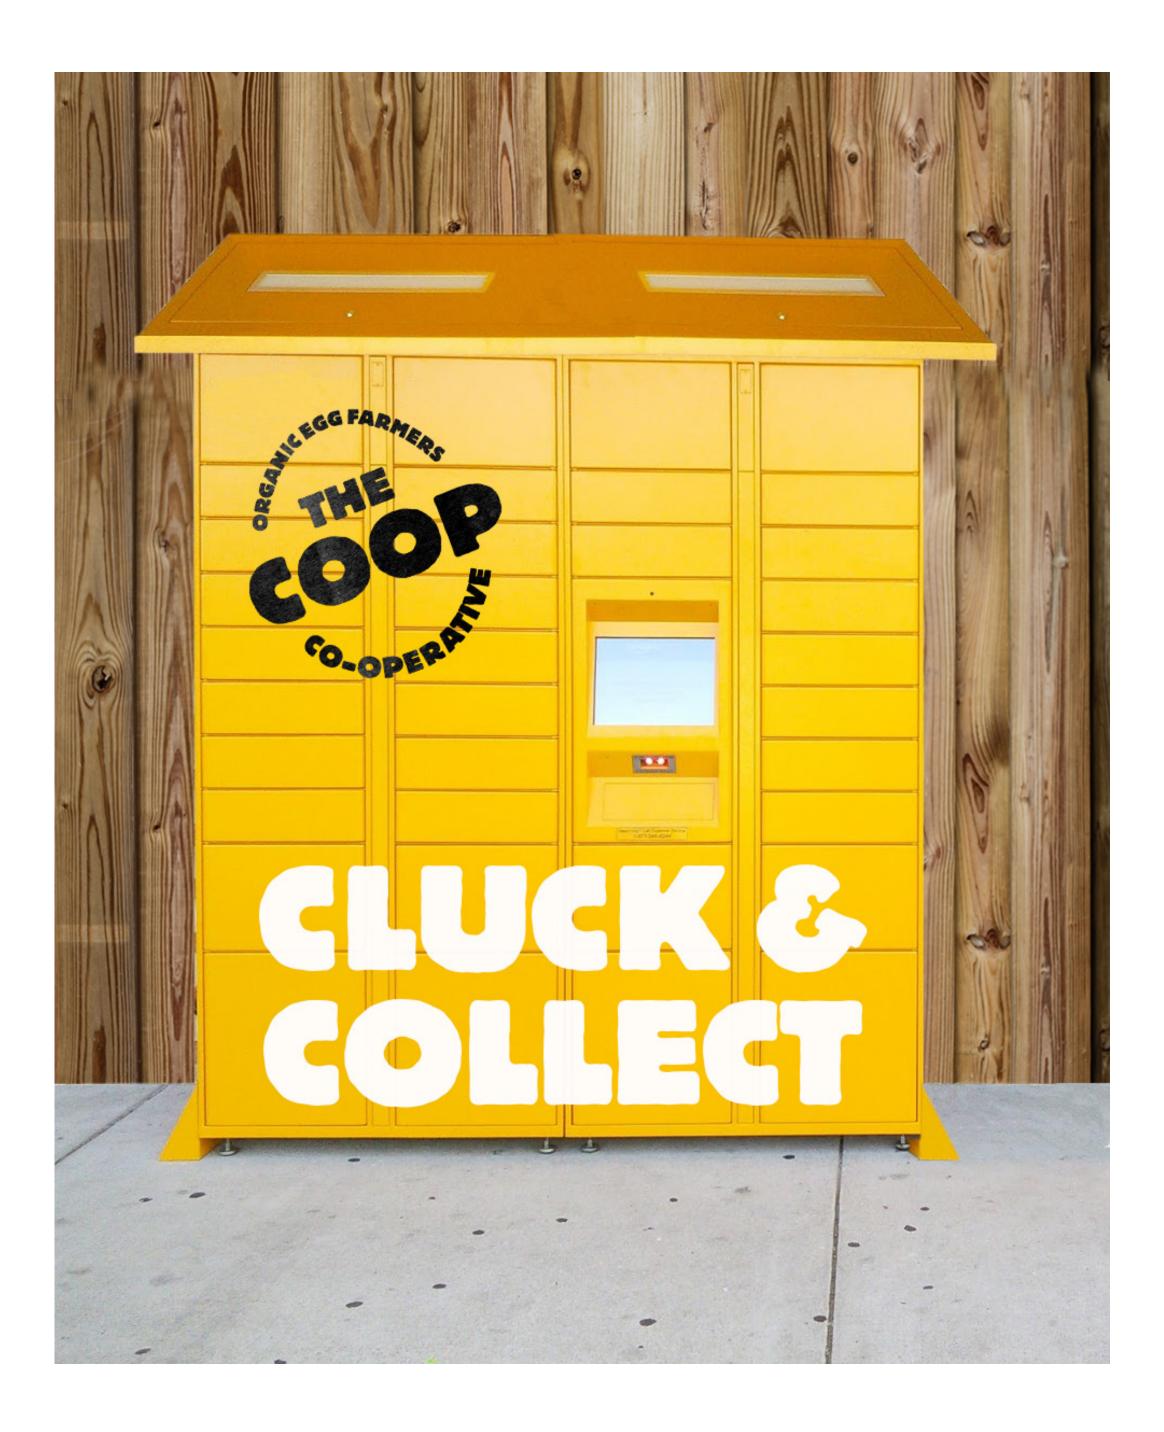

## Coop Egg Lockers

You can get your eggs delivered to a local locker or If you're not home your eggs will get put into a locker for you to collect. Scan your QR Code to open the locker.