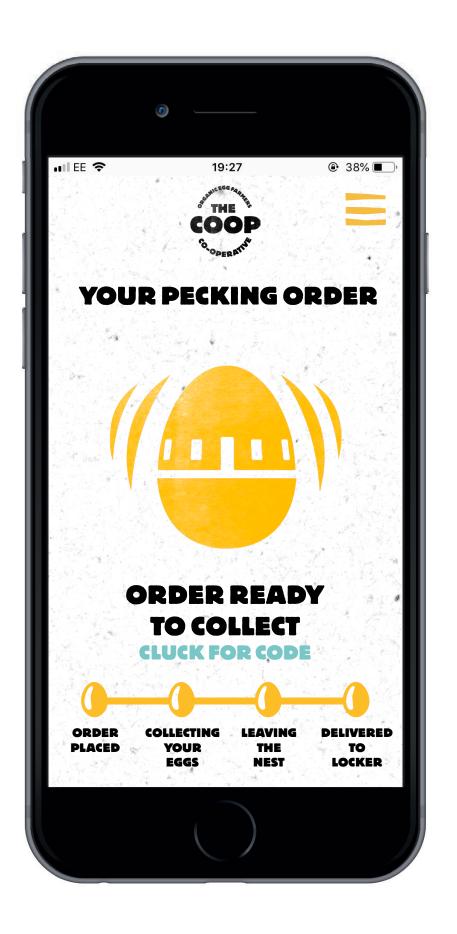

## **Pecking Order**

The process of ordering your eggs.

## **Pecking Order**

The process of your eggs journey.

## **Pecking Order**

Track your eggs coming from the farm to your door.