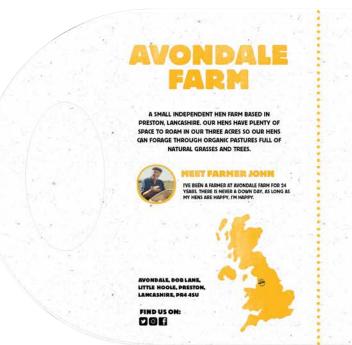

#### **AVONDALE FARM**

A SMALL INDEPENDENT HEN FARM BASED IN PRESTON, LANCASHIRE. OUR HENS HAVE PLENTY OF SPACE TO ROAM IN OUR THREE ACRES SO OUR HENS **CAN FORAGE THROUGH ORGANIC PASTURES FULL OF** NATURAL GRASSES AND TREES.

## Meet the team

Local farms team members represented as eggy characters.

A SMALL INDEPENDENT HEN FARM BASED IN PRESTON, LANCASHIRE. OUR HENS HAVE PLENTY OF SPACE TO ROAM IN OUR THREE ACRES SO OUR HENS CAN FORAGE THROUGH ORGANIC PASTURES FULL OF NATURAL GRASSES AND TREES.