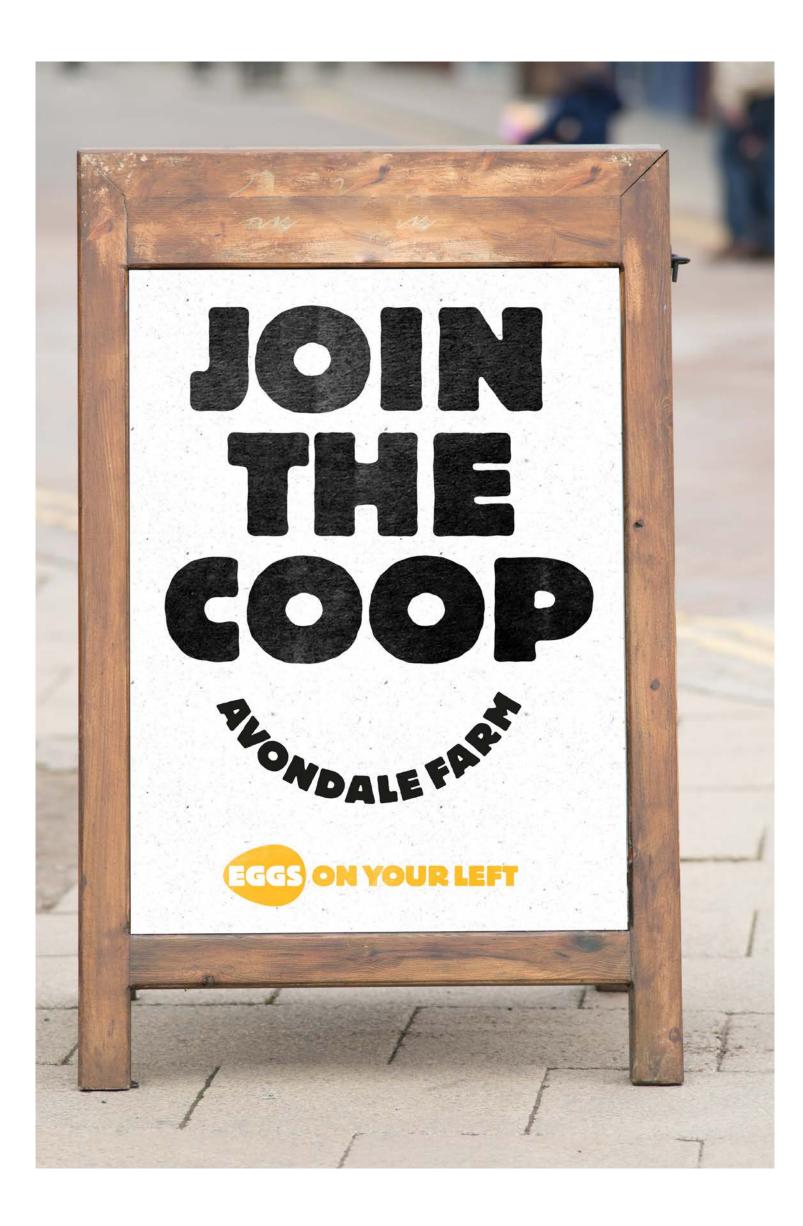

## Farm Shop Road Sign

Sign on the side of the road showing the direction where the farm is.