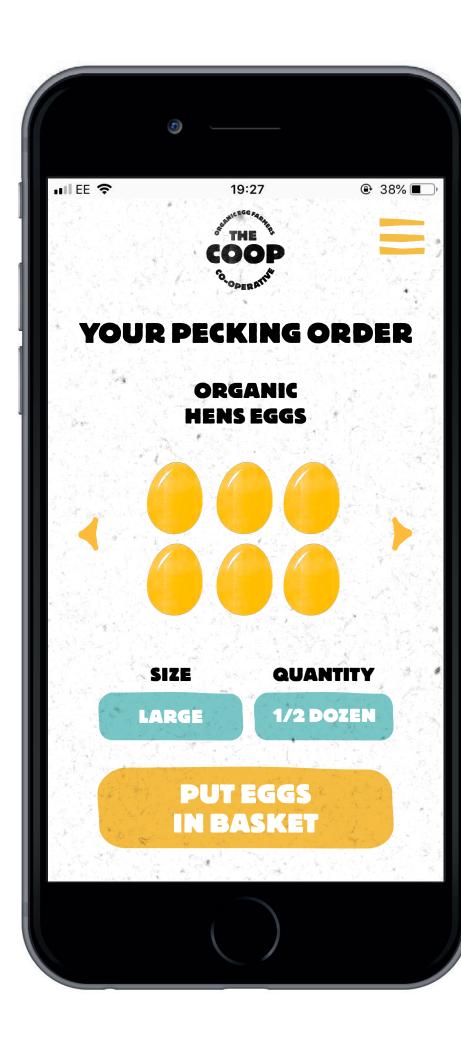

## **Pecking Order**

The process of ordering your eggs.

## **Pecking Order**

The process of your eggs journey.

## **Pecking Order**

Track your eggs coming from the farm to your door.