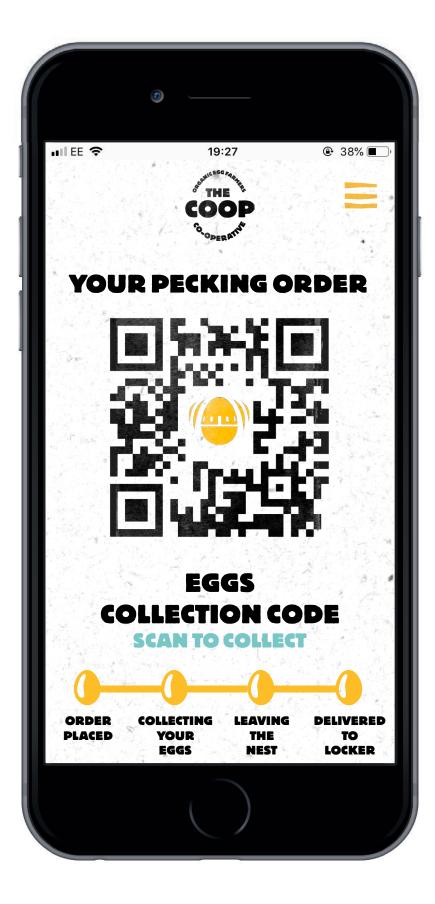

## **Pecking Order**

The process of ordering your eggs.

## **Pecking Order**

The process of your eggs journey.

## **Pecking Order**

Track your eggs coming from the farm to your door.

## Coop Egg Lockers

You can get your eggs delivered to a local locker or If you're not home your eggs will get put into a locker for you to collect. Scan your QR Code to open the locker.