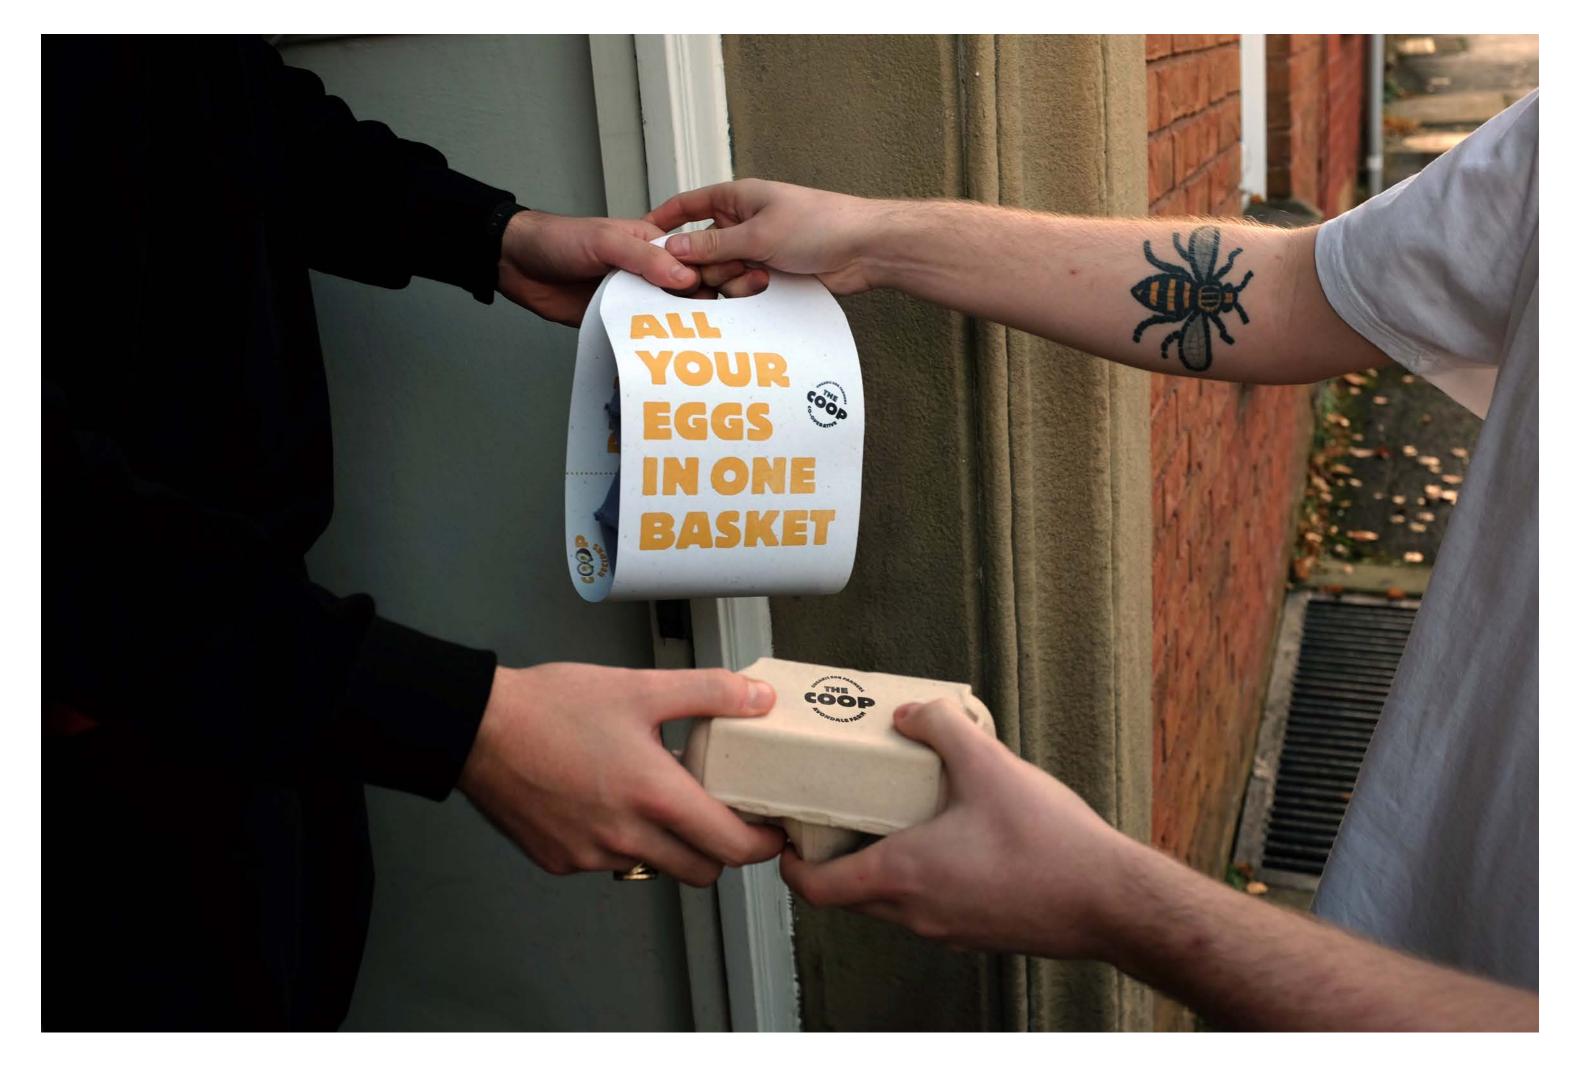

## Outer packaging

All your eggs in one basket. Aswell as carrying your eggs, it doubles up as a recipe book, with new recipes every week.

## Outer packaging inside

Also comes with a sign to notify the delivery person to leave on your door step

INGREDIENTS 2 LARGE COOP EGGS 1 WHOLEMEAL BREAD SLICE SMALL PIECE OF SOFTENED BUTTER, FOR SPREADI