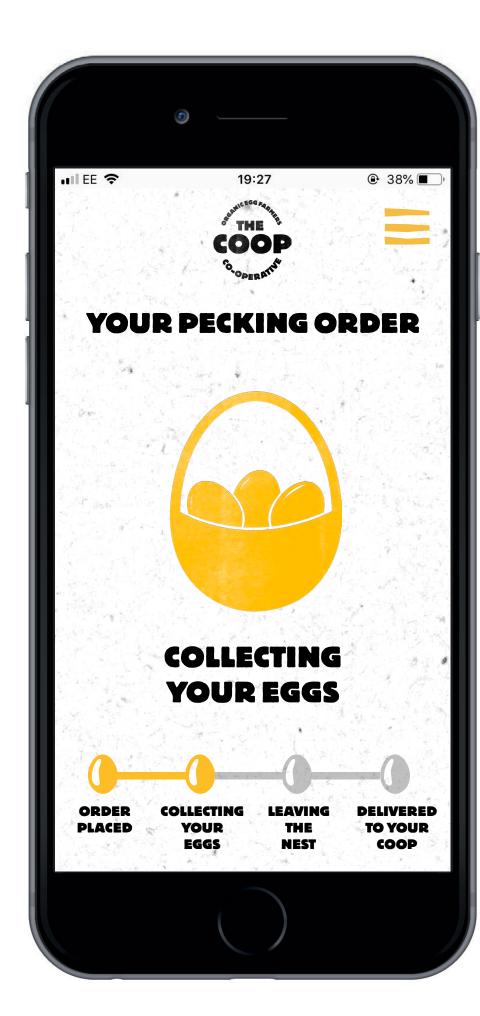

## **Pecking Order**

The process of ordering your eggs.

## **Pecking Order**

The process of your eggs journey.

## **Pecking Order**

Track your eggs coming from the farm to your door.