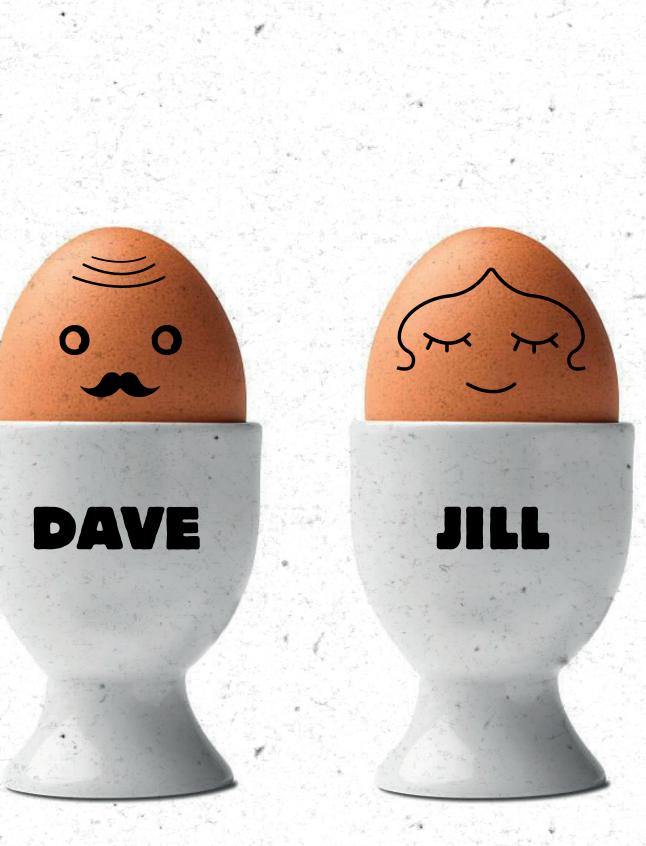

## Feedback

Using the smile in the logo, to allow our members to rate and give feedback on their eggs.

### **POSITIVE FEEDBACK**

### **NEGATIVE FEEDBACK**