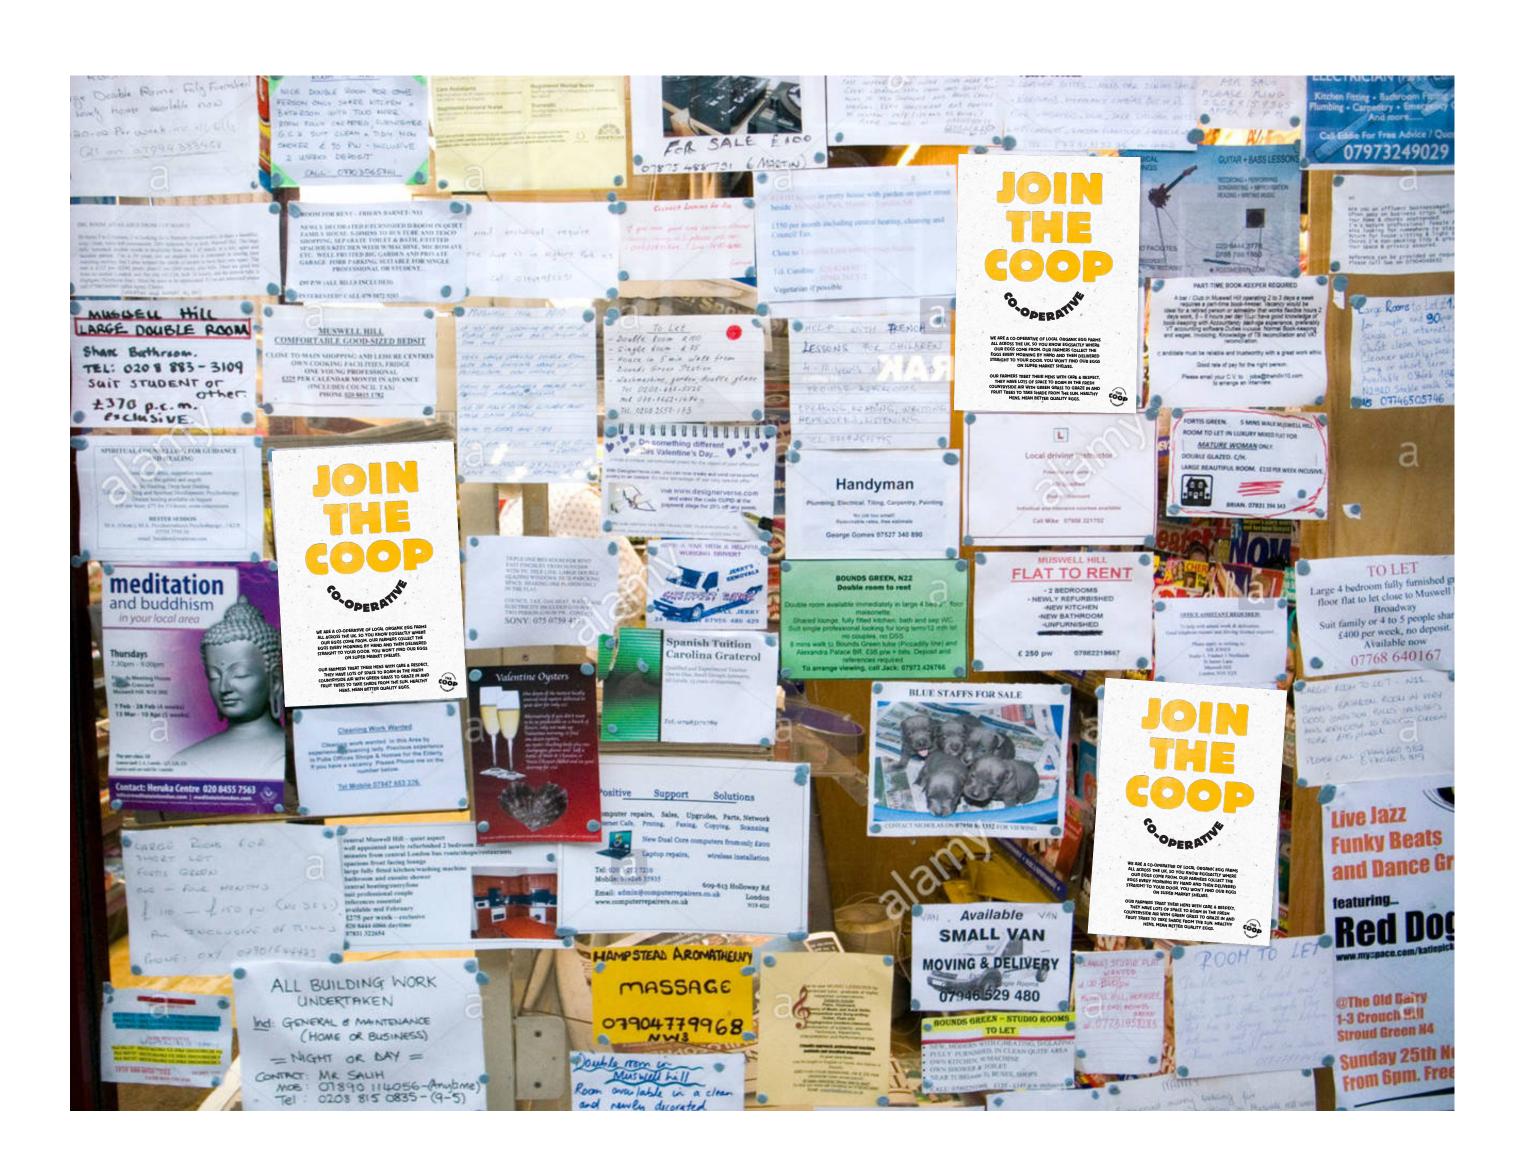

UR EGGS ARE DELIVERED TO YOU IN A FEW NOURS OF BEING LAID. SUPERMARKET EGGS CAN BE UPTO 28 DAYS OLD.

## WELL TREATED HENS

WELL TREATED MARKET OUR HENS ARE TREATED WITH CARE & RESPECT WITH LOTS OF SPACE TO BOAM IN THE FRESH COUNTRYS AIR. HEALTHY HENS MEAN BETTER GUALITY EGGS. SUPERMARKETS SUPPLY FROM CAGED, BARN OR FREE RANGE FARMS WHICH IS CRUEIT TOWARDS HENS.

AL EGG FARMS ARE E RADIUS OF YOUR HOME, WE ALSO DON'T SUPPLY NOME, WE ALSO DORT SUPPRY SUPERMARKETS. SUPERMARKET EGGS MAVE LONG PROCESSES OF FACTORIES AND PACKAGING UNITS BEFORE THEY HIT THE SNELVES.



## Pop up tent

Coop shaped tent that has people giving samples of the eggs. Comparison with against supermarket eggs. Market tents found at farmers markets





## Local Shops

Leaflets placed in shop windows with local adverts.