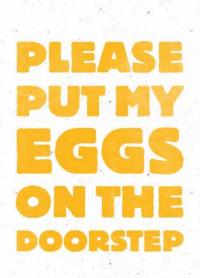

## Outer packaging inside

Also comes with a sign to notify the delivery person to leave on your door step

INGREDIENTS 2 LARGE COOP EGGS 1 WHOLEMEAL BREAD SLICE SMALL PIECE OF SOFTENED BUTTER, FOR SPREADI