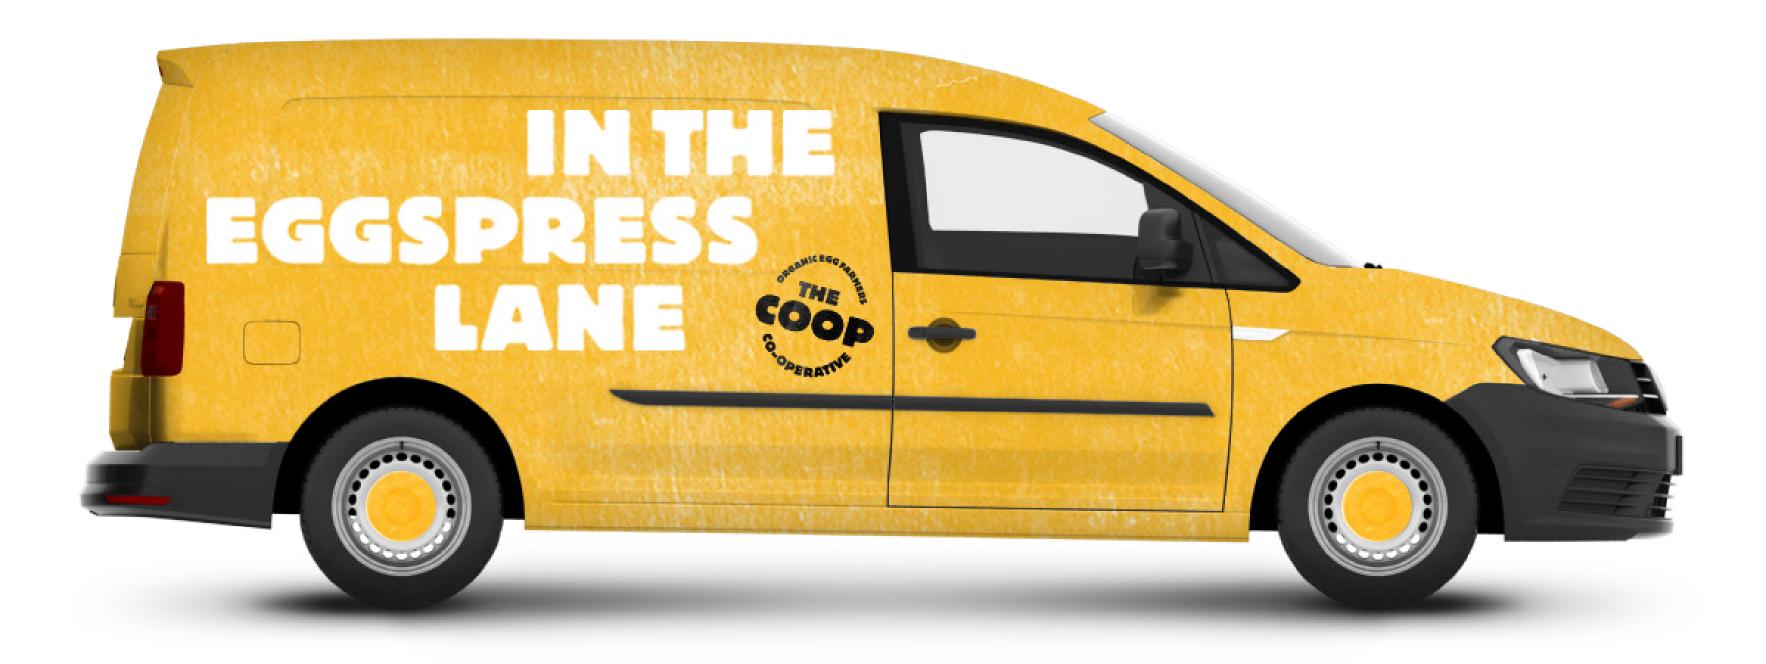

ACH. CAREFULLY WEAP THE MEAT ABOUND EACH EGG.

 POUR HERITAGE FLOUR INTO SHALL BOUL, POUL THE WIDDHED EGGS IN THE ROUR UNTL COMPLETEV COVERED.
WHISK FOUR EGGS TO GETHER IN A MIXING JULY, THEN TRANSFER TO ANOTHER BOWL DIE SECH FLOUBED AND WEARPED EGG INTO THE YOUL MIX, THEN BOLL BOWL DIE SECH FLOUBED AND WEARPED EGG INTO THE YOUL MIX, THEN BOLL BOUND IN BREARCRUMES UNTIL COMPLETEV COVERED.
PUT A SHALL. HEIDUN HIGT STORT AND THE SEG AND THE INTO ANOTHER AND HART SUBE THERE IS MOUGH OIL TO COVER THE EGGS. ONCE HARTED, PUT YOUR WARPEDE EGGS. TWO TA THE, IN THE OL AND COX FOR 8. 10 HINUTES UNTIL THE HEAT IS COMPLETEV COXED THROUGH AND THE OUTSIDE OT THE EGG IS DERGY COXED THROUGH AND THE OUTSIDE OT THE EGG IS DERGY COXED THROUGH AND THE OUTSIDE





## **Delivery Van**

In the eggspress lane.



## Uniform



## Website navigation

Using language to navigate customers and farmers.

# JOIN THE COOP (BECOME A MEMBER)

# OUR COOP

## (ABOUT US)

# GOOD EGGS

## (RECIPES)

# PECKING ORDER

# (ORDER EGGS)

# THE FLOCK

(KEEP POSTED ON FARMS)

## Website

Homepage (Our Coop)

and the second second



0



and the second

## Website

Recipes (Good Eggs)

-----



## Website

## Coop Cam

and the



## The Flock

Keep up to date with your farmers, join the community.





WEEK BUT HOPEFULLY OUR FIRLS WILL BE READY TO LAY IN A FEW WEEKS -WILL KEEP YOU ALL UP TO DATE.



JIM ARNOLD JIMMY'S FRESH EGGS

**SUSAN GILL** 

HOLLY HEAD FARM

CHECK OUT OUR FARM.

05/11/2018

08/11/2018

COME TO THE FARM AND GET INVOLVED, HELP OUR ON THE FARM AND THERE MIGHT BE SOME FRESH EGGS FOR YOU!

OUR HENS A