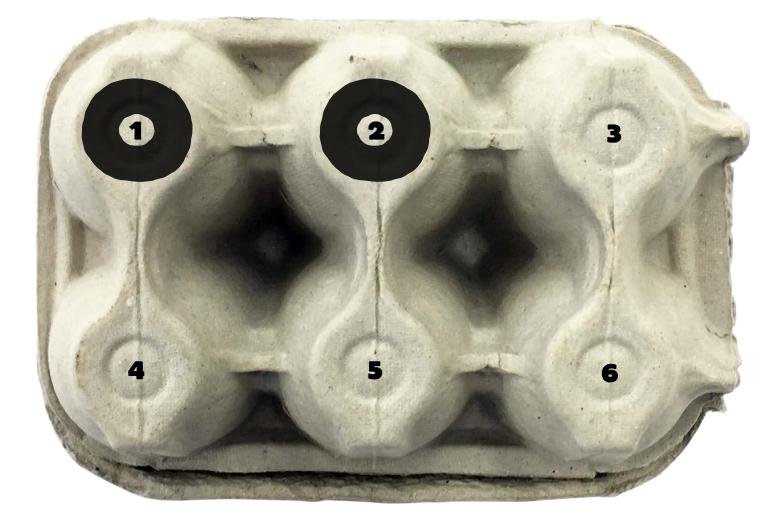

## Egg boxes

Egg boxes are stamped by the local farms, so you know where your eggs have come from.

## Egg box recycling

Egg boxes can be recycled, by going to your local locker or by handing the old egg box back to the delivery man. These boxes can be reused.