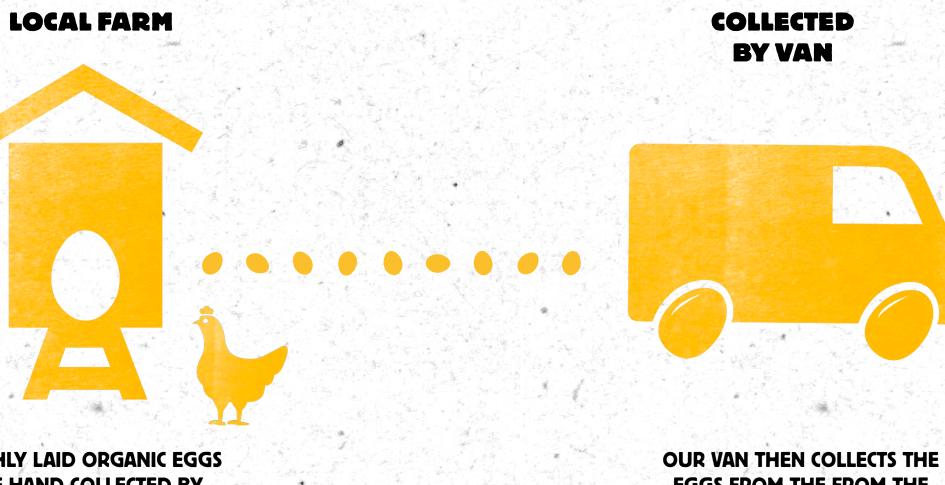

## Process

Vans collect the fresh eggs from the local farms. Delivered straight to your door, or to a locker. Boxes are then collected then recycled for reuse.

FRESHLY LAID ORGANIC EGGS ARE HAND COLLECTED BY THE FARMER AT THE CRACK OF DAWN.

OUR VAN THEN COLLECTS THE EGGS FROM THE FROM THE FARMER.

VAN COLLECTS EMPTY EGG BOXES AND DELIVERED BACK TO THE FARM

THEN WE DELIVER THE EGGS BEFORE NOON TO YOUR DOOR.

OR TO A LOCKER IF YOU'RE NOT OR WOULD LIKE TO COLLECT.