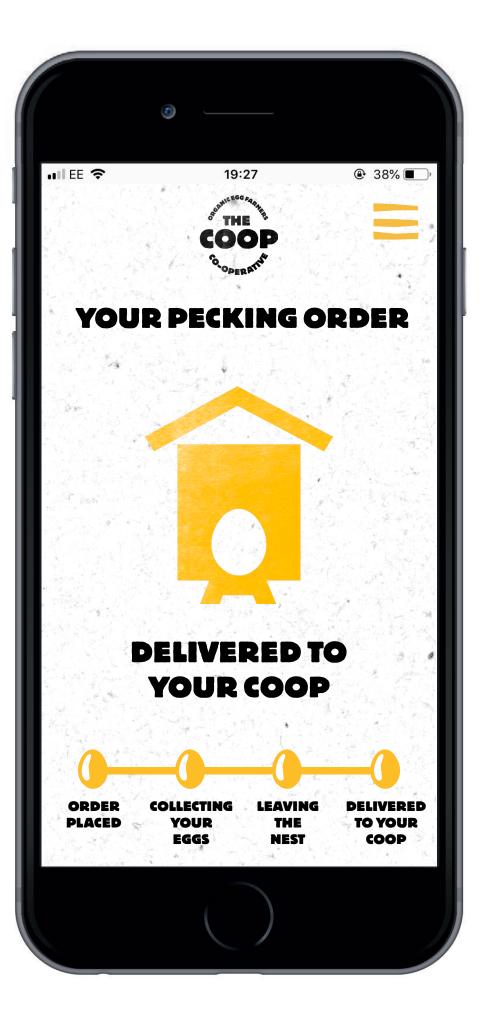

## **Pecking Order**

The process of ordering your eggs.

## **Pecking Order**

The process of your eggs journey.

## **Pecking Order**

Track your eggs coming from the farm to your door.