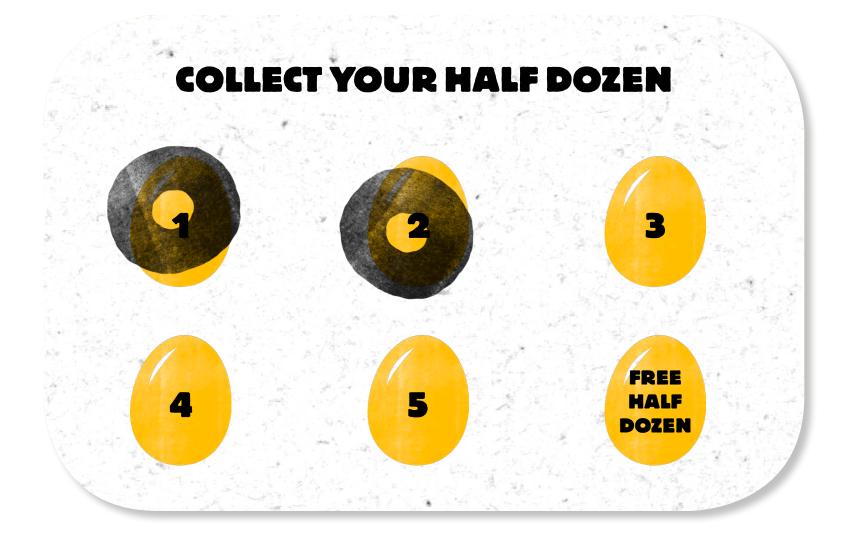

## Loyalty cards/boxes

By recycling your old egg box, you will recive a stamp for every recycled box.

## LOYALTY CARD LIKE THIS?