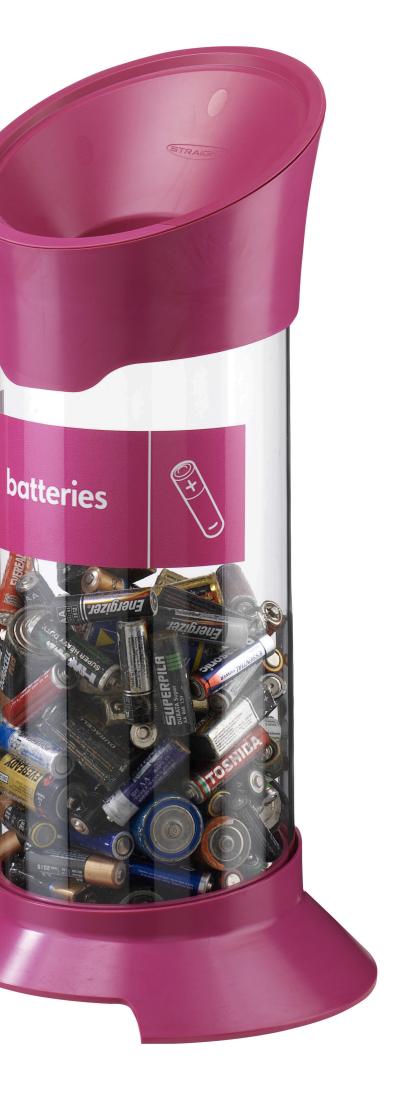

#### **Battery collection boxes in stores.**

But who actually brings their used batteries out with them?

#### The batteries that are sent back can then be recycled for future use.