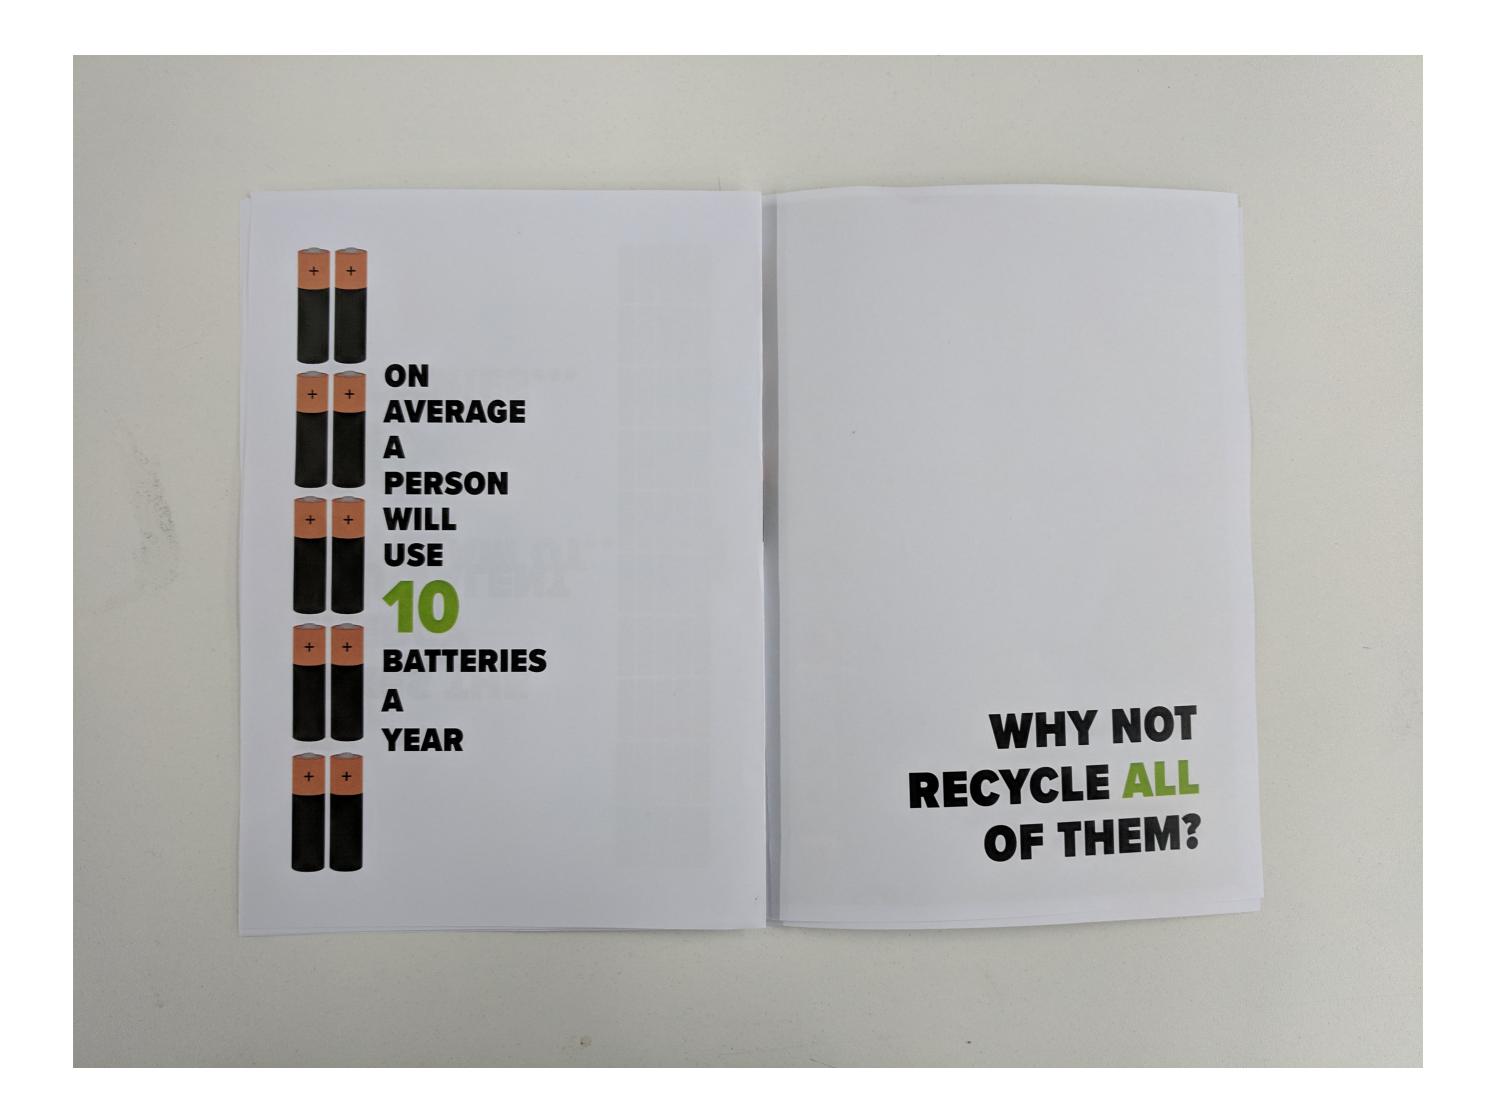

#### DURACELL® **Online battery retailer.**

In the UK, we use 600 million batteries a year, that's an average of **21 per household**.

97% of these batteries are thrown in the **bin**, ending up in landfill.