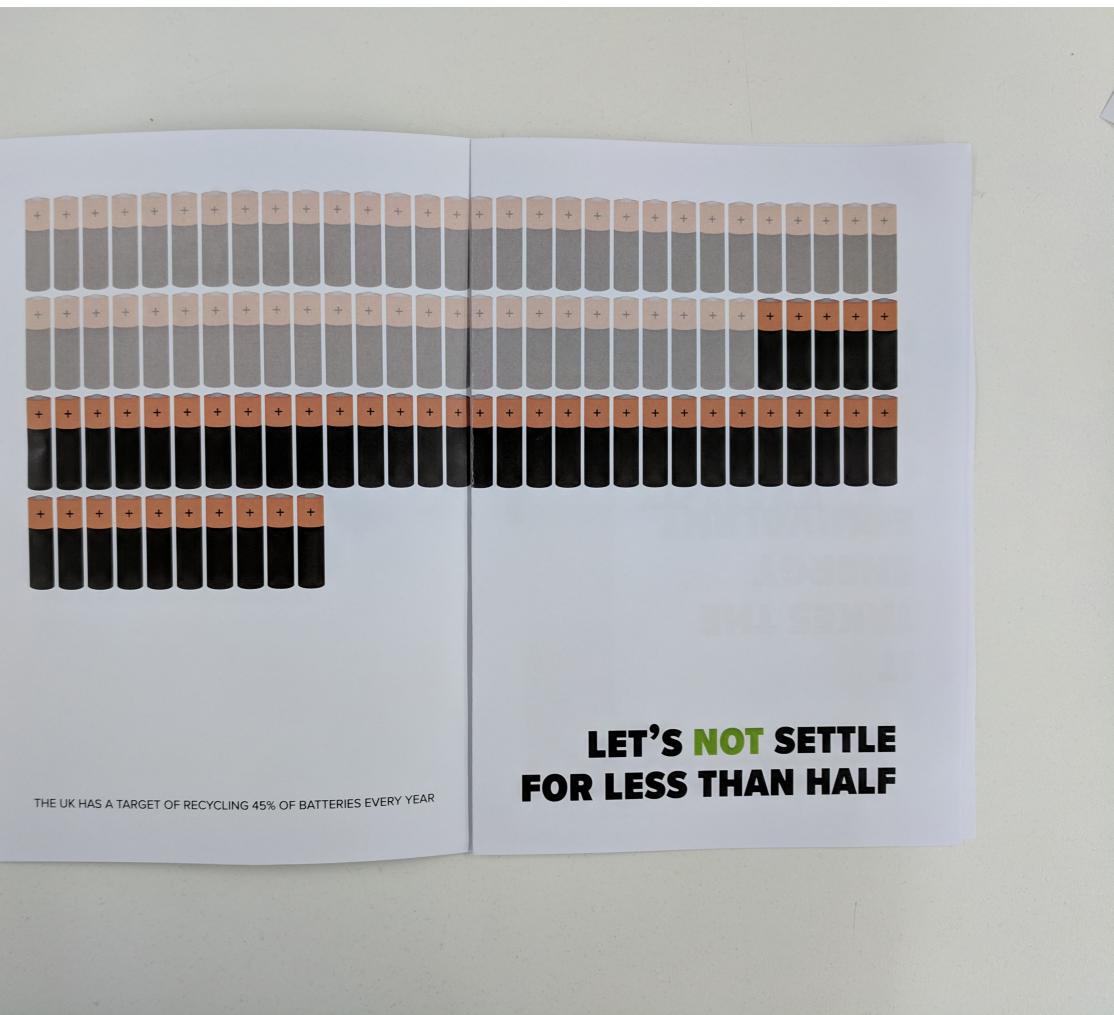

# UK has a target of collecting 45% of its batteries for recycling

Target was missed for second consecutive year in 2017.

#### DURACELL® **Online battery retailer.**

In the UK, we use 600 million batteries a year, that's an average of **21 per household**.

97% of these batteries are thrown in the **bin**, ending up in landfill.