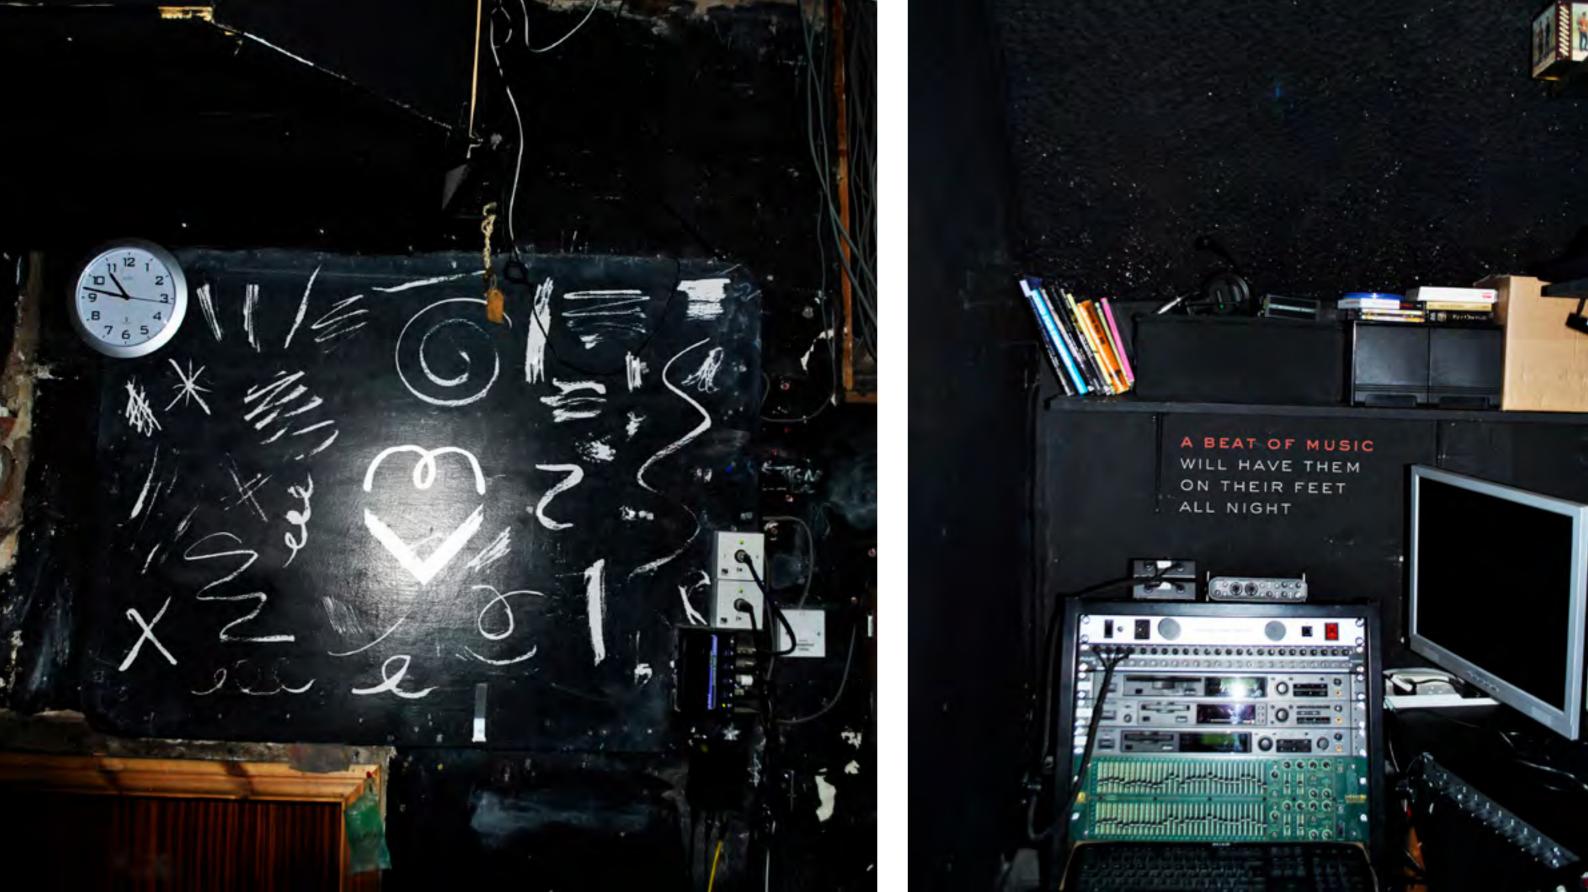

## A SPOT OF DRAMA,

A SPOT OF DRAMA,
BETTER THAN WHAT
YOU'D FIND ON THE
SMALL SCREEN.

ABEAT OF MUSIC
WILL HAVE THEM
ON THEIR FEET
ALL NIGHT

A DROP OF WINE
STARTS THE
NIGHT JUST RIGHT

A SPOT OF DRAMA. A LICK OF PAINT.

A CHUCKLE OF LAUGHTER. A CHINK OF
LIGHT. A DROP OF WINE. AN INKLING OF
SUSPICION. A THREAD OF FABRIC.

A TRACE OF TRAGEDY. A SNIPPET OF
FILM. A BEAT OF MUSIC. A PECK OF
ROMANCE. A GLIMPSE OF ANOTHER
WORLD. A THEATRE OF THE COMMUNITY.